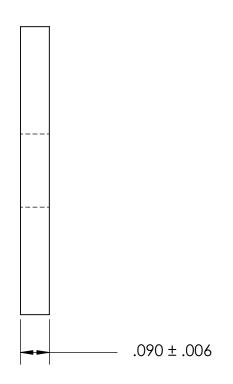

| DIMENSIONS ARE IN INCHES TOLERANCES: FRACTIONAL±1/32 ANGULAR: MACH±1/2 Deg TWO PLACE DECIMAL ±.01 THREE PLACE DECIMAL ±.005 |
|-----------------------------------------------------------------------------------------------------------------------------|
| MATERIAL<br>BRASS                                                                                                           |

SEASTROM MFG

RECTANGLE WASHER

SIZE DWG. NO. REV. - SHEET 1 OF 1