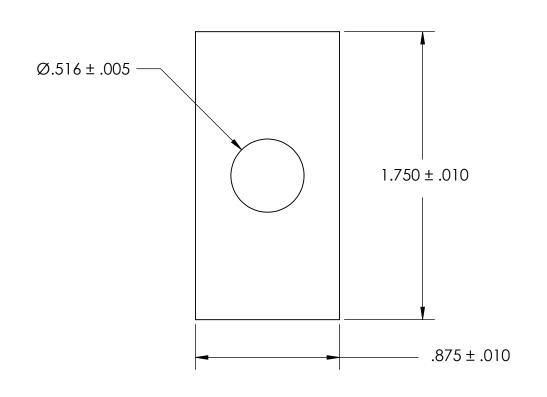

NOTES 1. NONE

2. SCREW SIZE: 1/2 / M12

PROPRIETARY AND CONFIDENTIAL
THE INFORMATION CONTAINED IN THIS
DRAWING IS THE SOLE PROPERTY OF
SEASTBOOM MAAN IEACT INDIC. ANY

SEASTROM MANUFACTURING. ANY
REPRODUCTION IN PART OR AS A WHOLE
WITHOUT THE WRITTEN PERMISSION OF
SEASTROM MANUFACTURING IS
PROHIBITED.

| DIMENSIONS ARE IN INCHES TOLERANCES: FRACTIONAL±1/32 ANGULAR: MACH±1/2 Deg TWO PLACE DECIMAL ±.01 THREE PLACE DECIMAL ±.005 |
|-----------------------------------------------------------------------------------------------------------------------------|
| MATERIAL<br>BRASS                                                                                                           |

SEASTROM MFG

RECTANGLE WASHER

SIZE DWG. NO. REV. - SHEET 1 OF 1