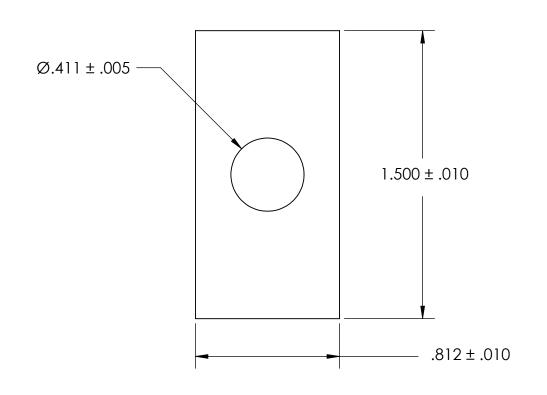

NOTES 1. NONE

2. SCREW SIZE: 3/8 / M8

PROPRIETARY AND CONFIDENTIAL

THE INFORMATION CONTAINED IN THIS

DRAWING IS THE SOLE PROPERTY OF

SEASTROM MANUFACTURING. ANY

SEASTROM MANUFACTURING. ANY REPRODUCTION IN PART OR AS A WHOLE WITHOUT THE WRITTEN PERMISSION OF SEASTROM MANUFACTURING IS PROHIBITED.

| DIMENSIONS ARE IN INCHES TOLERANCES: FRACTIONAL±1/32 ANGULAR: MACH±1/2 Deg TWO PLACE DECIMAL ±.01 THREE PLACE DECIMAL ±.005 |           | NAME | DATE |      |   |
|-----------------------------------------------------------------------------------------------------------------------------|-----------|------|------|------|---|
|                                                                                                                             | DRAWN     |      |      |      |