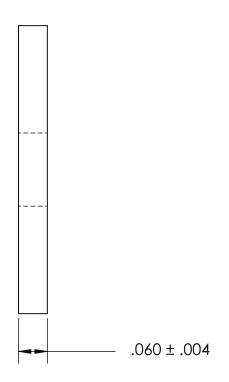

NOTES 1. NONE

2. SCREW SIZE: 3/8 / M8

PROPRIETARY AND CONFIDENTIAL

THE INFORMATION CONTAINED IN THIS

DRAWING IS THE SOLE PROPERTY OF

SEASTROM MANUFACTURING. ANY

SEASTROM MANUFACTURING. ANY REPRODUCTION IN PART OR AS A WHOLE WITHOUT THE WRITTEN PERMISSION OF SEASTROM MANUFACTURING IS PROHIBITED.

| DIMENSIONS ARE IN INCHES TOLERANCES: FRACTIONAL±1/32 ANGULAR: MACH±1/2 Deg TWO PLACE DECIMAL ±.01 THREE PLACE DECIMAL ±.005 |           | NAME | DATE |      |   |
|-----------------------------------------------------------------------------------------------------------------------------|-----------|------|------|------|---|
|                                                                                                                             | DRAWN     |      |      |      |   |