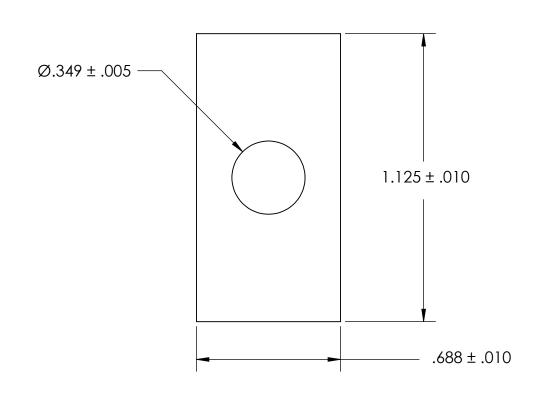

NOTES 1. NONE

2. SCREW SIZE: 5/16 / M8

THE INFORMATION CONTAINED IN THIS DRAWING IS THE SOLE PROPERTY OF SEASTROM MANUFACTURING. ANY REPRODUCTION IN PART OR AS A WHOLE WITHOUT THE WRITTEN PERMISSION OF SEASTROM MANUFACTURING IS

DIMENSIONS ARE IN INCHES

NAME DATE SEASTROM MFG DRAWN CHECKED ENG APPR. **RECTANGLE WASHER** MFG APPR. Q.A. COMMENTS:

SIZE DWG. NO. 5729-19-3 REV. SHEET 1 OF 1