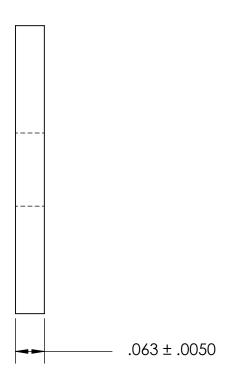

DIMENSIONS ARE IN INCHES

NAME DATE SEASTROM MFG DRAWN CHECKED ENG APPR. **RECTANGLE WASHER** MFG APPR. Q.A. COMMENTS:

SIZE DWG. NO. 5729-19-3 REV. SHEET 1 OF 1