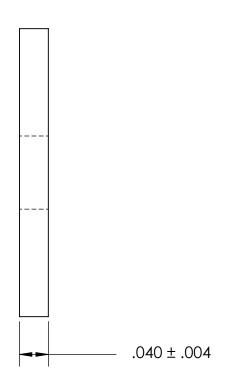

| DIMENSIONS ARE IN INCHES TOLERANCES: FRACTIONAL±1/32 ANGULAR: MACH±1/2 Deg TWO PLACE DECIMAL ±.01 THREE PLACE DECIMAL ±.005 |           | NAME | 1 |
|-----------------------------------------------------------------------------------------------------------------------------|-----------|------|---|
|                                                                                                                             | DRAWN     |      |   |
|                                                                                                                             | CHECKED   |      |   |
|                                                                                                                             | ENG APPR. |      |   |
|                                                                                                                             | MFG APPR. |      |   |
| 300 SERIES STAINLESS                                                                                                        | Q.A.      |      | Ī |
|                                                                                                                             | COMMENTS: |      |   |
| FINISH<br>SEE NOTE 1                                                                                                        |           |      |   |
| DRAWING IS NOT TO SCALE                                                                                                     |           |      |   |