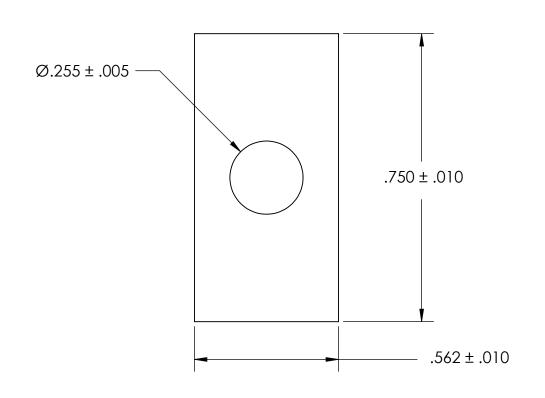

NOTES 1. NONE

2. SCREW SIZE: 12 / M6

PROPRIETARY AND CONFIDENTIAL

THE INFORMATION CONTAINED IN THIS

DRAWING IS THE SOLE PROPERTY OF

SEASTROM MANUFACTURING. ANY

DRAWING IS THE SOLE PROPERTY OF SEASTROM MANUFACTURING. ANY REPRODUCTION IN PART OR AS A WHOLE WITHOUT THE WRITTEN PERMISSION OF SEASTROM MANUFACTURING IS PROHIBITED.

| DIMENSIONS ARE IN INCHES TOLERANCES: FRACTIONAL±1/32 ANGULAR: MACH±1/2 Deg TWO PLACE DECIMAL ±.01 THREE PLACE DECIMAL ±.005 |           | NAME | 1 |
|-----------------------------------------------------------------------------------------------------------------------------|-----------|------|---|
|                                                                                                                             | DRAWN     |      |   |
|                                                                                                                             | CHECKED   |      |   |
|                                                                                                                             | ENG APPR. |      |   |
|                                                                                                                             | MFG APPR. |      |   |
| 300 SERIES STAINLESS                                                                                                        | Q.A.      |      | Ī |
|                                                                                                                             | COMMENTS: |      |   |
| FINISH<br>SEE NOTE 1                                                                                                        |           |      |   |
| DRAWING IS NOT TO SCALE                                                                                                     |           |      |   |

SEASTROM MFG

RECTANGLE WASHER

SIZE DWG. NO. REV. - SHEET 1 OF 1