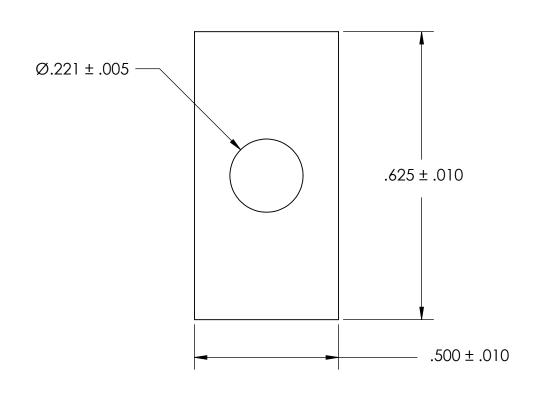

NOTES 1. NONE

2. SCREW SIZE: 12 / M5

PROPRIETARY AND CONFIDENTIAL
THE INFORMATION CONTAINED IN THIS

IHE INFORMATION CONTAINED IN THIS DRAWING IS THE SOLE PROPERTY OF SEASTROM MANUFACTURING. ANY REPRODUCTION IN PART OR AS A WHOLE WITHOUT THE WRITTEN PERMISSION OF SEASTROM MANUFACTURING IS PROHIBITED.

|  | DIMENSIONS ARE IN INCHES TOLERANCES: FRACTIONAL±1/32 ANGULAR: MACH±1/2 Deg TWO PLACE DECIMAL ±.01 THREE PLACE DECIMAL ±.005 |           | NAME | DATE | SEASTROM MFG         |
|--|-----------------------------------------------------------------------------------------------------------------------------|-----------|------|------|----------------------|
|  |                                                                                                                             | DRAWN     |      |      |                      |
|  |                                                                                                                             | CHECKED   |      |      | RECTANGLE WASHER     |
|  |                                                                                                                             | ENG APPR. |      |      |                      |
|  |                                                                                                                             | MFG APPR. |      |      |                      |
|  | material<br>ALUMINUM                                                                                                        | Q.A.      |      |      |                      |
|  |                                                                                                                             | COMMENTS: |      |      |                      |
|  | FINISH<br>SEE NOTE 1                                                                                                        |           |      |      | SIZE DWG. NO.        |
|  | DRAWING IS NOT TO SCALE                                                                                                     |           |      |      | <b>A</b> 5729-13-1 - |
|  | DIVITATION IS NOT TO SCALE                                                                                                  | l         |      |      | SHEET 1 OF 1         |