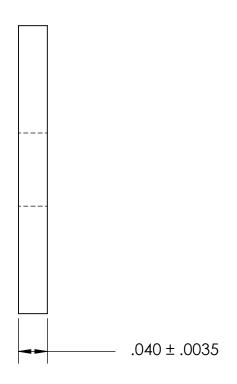

NOTES 1. NONE

2. SCREW SIZE: 12 / M5

PROPRIETARY AND CONFIDENTIAL
THE INFORMATION CONTAINED IN THIS

IHE INFORMATION CONTAINED IN THIS DRAWING IS THE SOLE PROPERTY OF SEASTROM MANUFACTURING. ANY REPRODUCTION IN PART OR AS A WHOLE WITHOUT THE WRITTEN PERMISSION OF SEASTROM MANUFACTURING IS PROHIBITED.

|  | DIMENSIONS ARE IN INCHES TOLERANCES: FRACTIONAL±1/32 ANGULAR: MACH±1/2 Deg TWO PLACE DECIMAL ±.01 THREE PLACE DECIMAL ±.005 |           | NAME | DATE | SEASTROM MFG         |
|--|-----------------------------------------------------------------------------------------------------------------------------|-----------|------|------|----------------------|
|  |                                                                                                                             | DRAWN     |      |      |                      |
|  |                                                                                                                             | CHECKED   |      |      | RECTANGLE WASHER     |
|  |                                                                                                                             | ENG APPR. |      |      |                      |
|  |                                                                                                                             | MFG APPR. |      |      |                      |
|  | material<br>ALUMINUM                                                                                                        | Q.A.      |      |      |                      |
|  |                                                                                                                             | COMMENTS: |      |      |                      |
|  | FINISH<br>SEE NOTE 1                                                                                                        |           |      |      | SIZE DWG. NO.        |
|  | DRAWING IS NOT TO SCALE                                                                                                     |           |      |      | <b>A</b> 5729-13-1 - |
|  | DIVITATION IS NOT TO SCALE                                                                                                  | l         |      |      | SHEET 1 OF 1         |