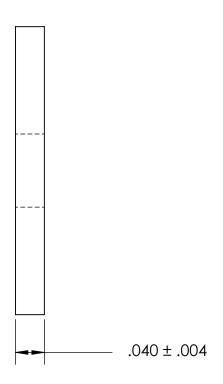

NOTES 1. NONE

2. SCREW SIZE: 8 / M4

PROPRIETARY AND CONFIDENTIAL
THE INFORMATION CONTAINED IN THIS
DRAWING IS THE SOLE PROPERTY OF
SEASTROM MANUFACTURING, ANY
REPRODUCTION IN PART OR AS A WHOLE
WITHOUT THE WRITTEN PERMISSION OF
SEASTROM MANUFACTURING IS
PROHIBITED.

SEASTROM MFG

RECTANGLE WASHER