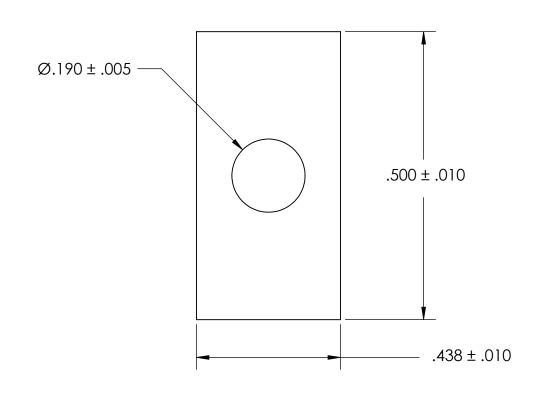

NOTES 1. NONE

2. SCREW SIZE: 8 / M4

PROPRIETARY AND CONFIDENTIAL
THE INFORMATION CONTAINED IN THIS
DRAWING IS THE SOLE PROPERTY OF
SEASTROM MANUFACTURING, ANY
REPRODUCTION IN PART OR AS A WHOLE
WITHOUT THE WRITTEN PERMISSION OF
SEASTROM MANUFACTURING IS
PROHIBITED.

SEASTROM MFG

RECTANGLE WASHER