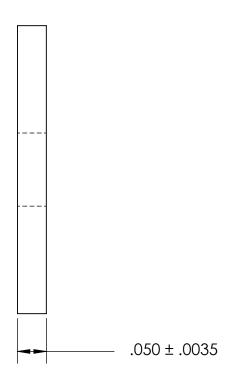

NOTES 1. NONE

2. SCREW SIZE: 8 / M4

PROPRIETARY AND CONFIDENTIAL THE INFORMATION CONTAINED IN THIS DRAWING IS THE SOLE PROPERTY OF SEASTROM MANUFACTURING. ANY

REPRODUCTION IN PART OR AS A WHOLE WITHOUT THE WRITTEN PERMISSION OF SEASTROM MANUFACTURING IS PROHIBITED.

SEASTROM MFG

**RECTANGLE WASHER** 

SIZE DWG. NO. 5729-10-1 REV. SHEET 1 OF 1