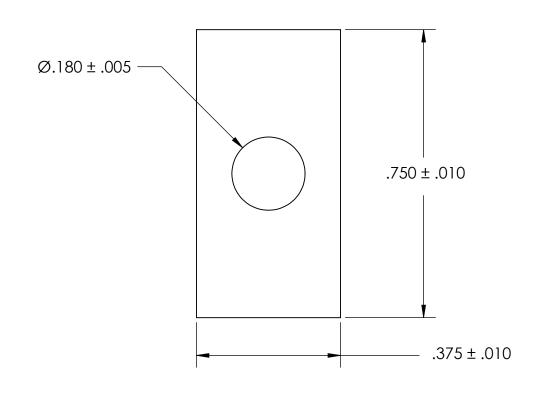

NOTES 1. NONE

2. SCREW SIZE: 8 / M4

PROPRIETARY AND CONFIDENTIAL THE INFORMATION CONTAINED IN THIS DRAWING IS THE SOLE PROPERTY OF SEASTROM MANUFACTURING. ANY

REPRODUCTION IN PART OR AS A WHOLE WITHOUT THE WRITTEN PERMISSION OF SEASTROM MANUFACTURING IS PROHIBITED.

SEASTROM MFG

**RECTANGLE WASHER** 

SIZE DWG. NO. 5729-10-1 REV. SHEET 1 OF 1