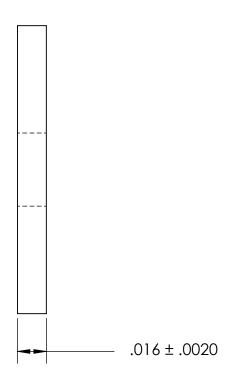

SEASTROM MFG **RECTANGLE WASHER** SIZE DWG. NO. 5729-1-4

REV.

SHEET 1 OF 1

NAME

DATE