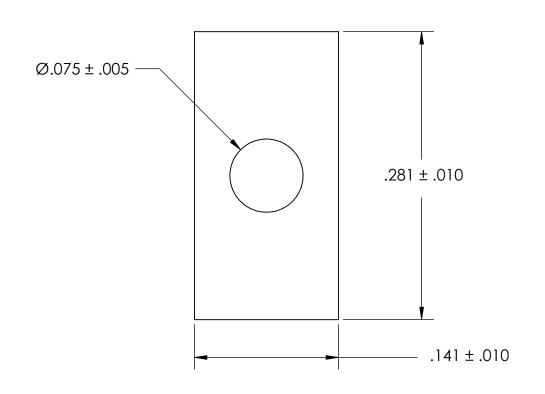

NOTES 1. NONE

2. SCREW SIZE: 0 / M1.6

PROPRIETARY AND CONFIDENTIAL THE INFORMATION CONTAINED IN THIS DRAWING IS THE SOLE PROPERTY OF SEASTROM MANUFACTURING. ANY REPRODUCTION IN PART OR AS A WHOLE WITHOUT THE WRITTEN PERMISSION OF SEASTROM MANUFACTURING IS

SEASTROM MFG **RECTANGLE WASHER** SIZE DWG. NO. 5729-1-4

REV.

SHEET 1 OF 1

NAME

DATE