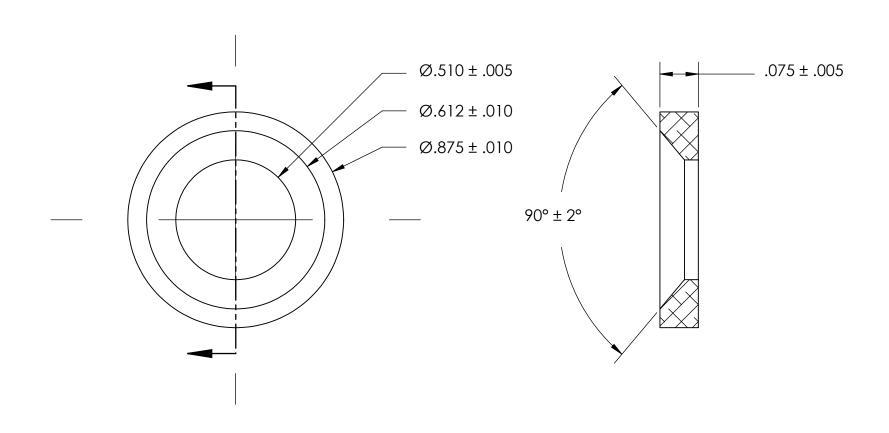

## NOTES 1. NONE

2. R.010 MAX RADII OR CHAMFER FOR ALL CORNERS

PROPRIETARY AND CONFIDENTIAL

THE INFORMATION CONTAINED IN THIS DRAWING IS THE SOLE PROPERTY OF SEASTROM MANUFACTURING, ANY REPRODUCTION IN PART OR AS A WHOLE WITHOUT THE WRITTEN PERMISSION OF SEASTROM MANUFACTURING IS PROHIBITED.

| DIMENSIONS ARE IN INCHES TOLERANCES: FRACTIONAL±1/32 ANGULAR: MACH±1/2 Deg TWO PLACE DECIMAL ±.01 THREE PLACE DECIMAL ±.005  MATERIAL COLD ROLLED STEEL | DRAWN     | NAME | DATE | SEASTROM MFG       |      |
|---------------------------------------------------------------------------------------------------------------------------------------------------------|-----------|------|------|--------------------|------|
|                                                                                                                                                         | CHECKED   |      |      | COUNTERSUNK WASHER |      |
|                                                                                                                                                         | ENG APPR. |      |      |                    |      |
|                                                                                                                                                         | MFG APPR. |      |      |                    |      |
|                                                                                                                                                         | Q.A.      |      |      |                    |      |
|                                                                                                                                                         | COMMENTS: |      |      |                    |      |
| FINISH SEE NOTE 1                                                                                                                                       |           |      |      | SIZE DWG. NO.      | REV. |
| DRAWING IS NOT TO SCALE                                                                                                                                 | 1         |      |      | <b>A</b> 5728-7    | -    |
|                                                                                                                                                         |           |      |      | SHEET 1            | OF 1 |