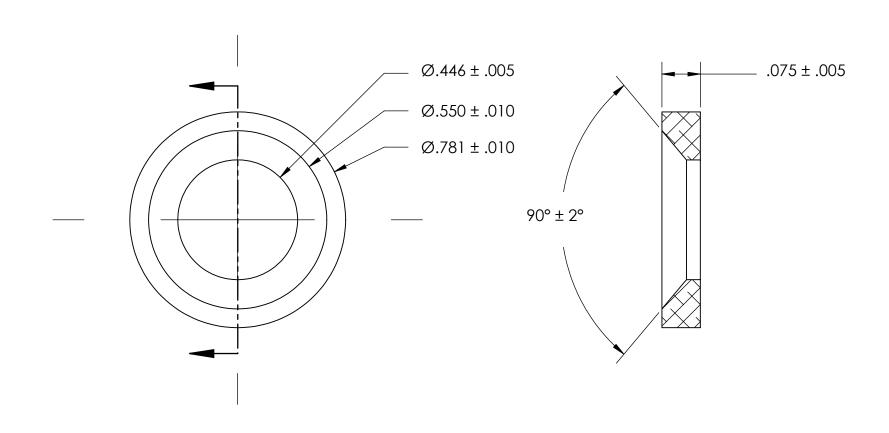

## NOTES 1. NONE

2. R.010 MAX RADII OR CHAMFER FOR ALL CORNERS

PROPRIETARY AND CONFIDENTIAL

THE INFORMATION CONTAINED IN THIS DRAWING IS THE SOLE PROPERTY OF SEASTROM MANUFACTURING. ANY REPRODUCTION IN PART OR AS A WHOLE WITHOUT THE WRITTEN PERMISSION OF SEASTROM MANUFACTURING IS PROHIBITED.

| _   |                                                                            |           |      |      |                     |                 |          |
|-----|----------------------------------------------------------------------------|-----------|------|------|---------------------|-----------------|----------|
|     | DIMENSIONS ARE IN INCHES TOLERANCES: FRACTIONAL±1/32 ANGULAR: MACH±1/2 Deg | DRAWN     | NAME | DATE | SEASTROM MFG        |                 |          |
|     |                                                                            | CHECKED   |      |      | COUNTERSUNK WASHER  |                 |          |
|     | TWO PLACE DECIMAL ±.01                                                     | ENG APPR. |      |      |                     |                 |          |
|     | THREE PLACE DECIMAL ±.005                                                  | MFG APPR. |      |      | COUNTERSOINE WASHER |                 |          |
|     | MATERIAL<br>COLD ROLLED STEEL                                              | Q.A.      |      |      |                     |                 |          |
| L   |                                                                            | COMMENTS: |      |      |                     |                 |          |
| - 1 | finish<br>SEE NOTE 1                                                       |           |      |      |                     | DWG. NO. 5728-6 | REV.     |
|     | DRAWING IS NOT TO SCALE                                                    |           |      |      | Α                   |                 | <u> </u> |
|     |                                                                            |           |      |      |                     | SHEET 1         | OF 1     |