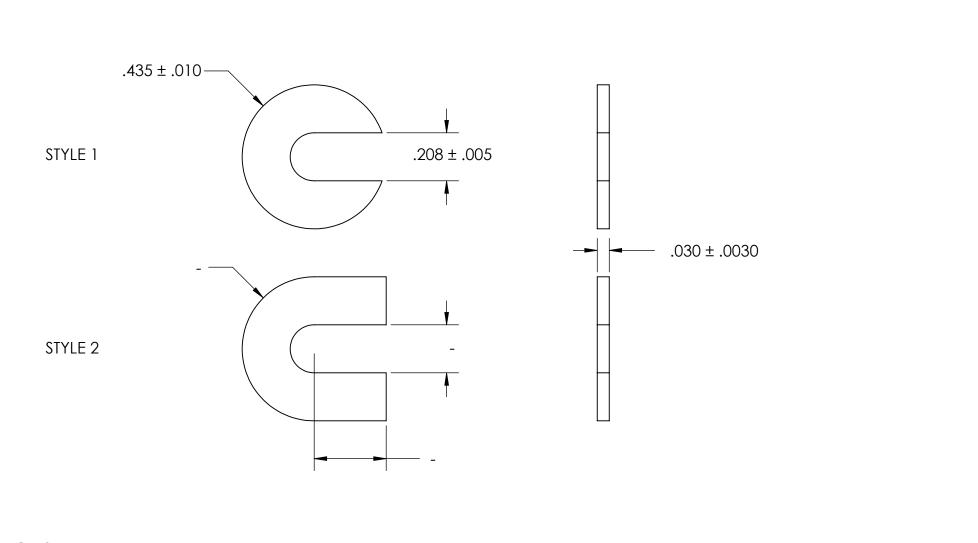

NOTES 1. NONE

2. SCREW SIZE: 10 / M5

| PROPRIETARY AND CONFIDENTIAL   |
|--------------------------------|
| THE INFORMATION CONTAINED IN T |

THE INFORMATION CONTAINED IN THIS DRAWING IS THE SOLE PROPERTY OF SEASTROM MANUFACTURING. ANY REPRODUCTION IN PART OR AS A WHOLE WITHOUT THE WRITTEN PERMISSION OF SEASTROM MANUFACTURING IS PROHIBITED.

| DIMENSIONS ARE IN INCHES TOLERANCES: FRACTIONAL±1/32 ANGULAR: MACH±1/2 Deg TWO PLACE DECIMAL ±.01 THREE PLACE DECIMAL ±.005 | DDAMAI    | NAME | DATE | SEASTROM MFG  |         |           |   |
|-----------------------------------------------------------------------------------------------------------------------------|-----------|------|------|---------------|---------|-----------|---|
|                                                                                                                             | DRAWN     |      |      |               |         |           |   |
|                                                                                                                             | CHECKED   |      |      | C WASHER      |         |           |   |
|                                                                                                                             | ENG APPR. |      |      |               |         |           |   |
|                                                                                                                             | MFG APPR. |      |      |               |         |           |   |
| MATERIAL CTEF                                                                                                               | Q.A.      |      |      |               |         |           |   |
| COLD ROLLED STEEL                                                                                                           | COMMENTS: |      |      | 1             |         |           |   |
| FINISH                                                                                                                      |           |      |      |               |         |           |   |
| SEE NOTE 1                                                                                                                  |           |      |      | SIZE DWG. NO. | RE      | ٧.        |   |
| DRAWING IS NOT TO SCALE                                                                                                     |           |      |      | Α             | 5726-19 | -         |   |
| DRAWING IS NOT TO SCALE                                                                                                     |           |      |      |               | SH      | IEET 1 OF | 1 |