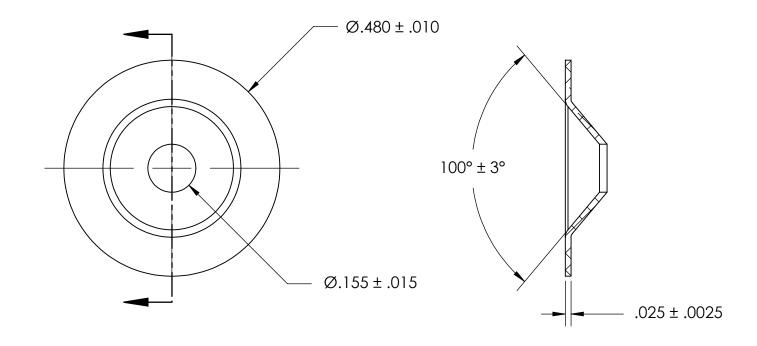

NOTES:

1. NONE

| To F                                                                                                                                   | DIMENSIONS ARE IN INCHES TOLERANCES: FRACTIONAL±1/32 ANGULAR: MACH±1/2 Deg TWO PLACE DECIMAL ±.01 THREE PLACE DECIMAL ±.005 | DRAWN     | NAME | DATE | SEASTROM MFG            |
|----------------------------------------------------------------------------------------------------------------------------------------|-----------------------------------------------------------------------------------------------------------------------------|-----------|------|------|-------------------------|
|                                                                                                                                        |                                                                                                                             | CHECKED   |      |      | COUNTERSUNK WASHER      |
|                                                                                                                                        |                                                                                                                             | ENG APPR. |      |      |                         |
| PROPRIETARY AND CONFIDENTIAL                                                                                                           |                                                                                                                             | MFG APPR. |      |      |                         |
| THE INFORMATION CONTAINED IN THIS DRAWING IS THE SOLE PROPERTY OF                                                                      | MATERIAL                                                                                                                    | Q.A.      |      |      |                         |
| SEASTROM MANUFACTURING. ANY REPRODUCTION IN PART OR AS A WHOLE WITHOUT THE WRITTEN PERMISSION OF SEASTROM MANUFACTURING IS PROHIBITED. | ALUMINUM                                                                                                                    | COMMENTS: |      |      |                         |
|                                                                                                                                        | SEE NOTE 1                                                                                                                  |           |      |      | SIZE DWG, NO. REV.      |
|                                                                                                                                        | DRAWING IS NOT TO SCALE                                                                                                     |           |      |      | A 5724-6 - SHEET 1 OF 1 |