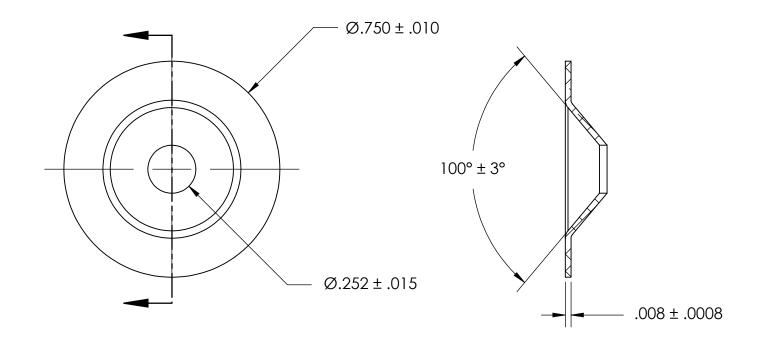

NOTES:

1. NONE

|                                                                                                                                        | DIMENSIONS ARE IN INCHES TOLERANCES: FRACTIONAL±1/32 ANGULAR: MACH±1/2 Deg TWO PLACE DECIMAL ±.01 THREE PLACE DECIMAL ±.005 | DRAWN     | NAME | DATE | SEASTROM MFG             |  |
|----------------------------------------------------------------------------------------------------------------------------------------|-----------------------------------------------------------------------------------------------------------------------------|-----------|------|------|--------------------------|--|
| PROPRIETARY AND CONFIDENTIAL                                                                                                           |                                                                                                                             | CHECKED   |      |      |                          |  |
|                                                                                                                                        |                                                                                                                             | ENG APPR. |      |      | COUNTERSUNK WASHER       |  |
|                                                                                                                                        |                                                                                                                             | MFG APPR. |      |      | COUNTERSOINE WASHER      |  |
| THE INFORMATION CONTAINED IN THIS DRAWING IS THE SOLE PROPERTY OF                                                                      | MATERIAL                                                                                                                    | Q.A.      |      |      |                          |  |
| SEASTROM MANUFACTURING. ANY REPRODUCTION IN PART OR AS A WHOLE WITHOUT THE WRITTEN PERMISSION OF SEASTROM MANUFACTURING IS PROHIBITED. | ALUMINUM                                                                                                                    | COMMENTS: |      |      |                          |  |
|                                                                                                                                        | SEE NOTE 1                                                                                                                  |           |      |      | SIZE DWG, NO. REV.       |  |
|                                                                                                                                        | DRAWING IS NOT TO SCALE                                                                                                     |           |      |      | A 5724-56 - SHEET 1 OF 1 |  |