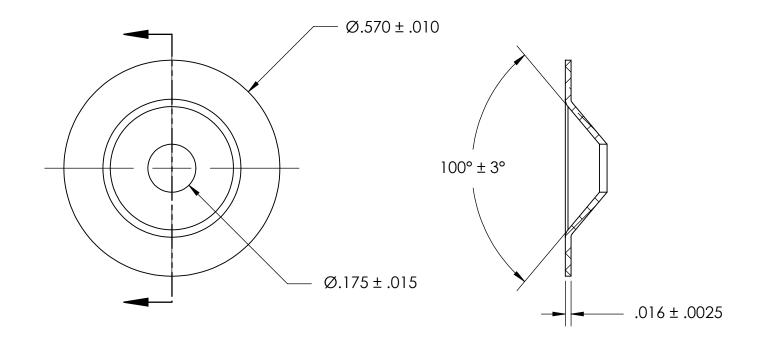

NOTES:

1. NONE

|                                                                                                                                        | DIMENSIONS ARE IN INCHES TOLERANCES: FRACTIONAL±1/32 ANGULAR: MACH±1/2 Deg TWO PLACE DECIMAL ±.01 THREE PLACE DECIMAL ±.005 | DRAWN     | NAME | DATE | SEASTROM MFG           |  |
|----------------------------------------------------------------------------------------------------------------------------------------|-----------------------------------------------------------------------------------------------------------------------------|-----------|------|------|------------------------|--|
|                                                                                                                                        |                                                                                                                             | CHECKED   |      |      |                        |  |
|                                                                                                                                        |                                                                                                                             | ENG APPR. |      |      | COUNTERSUNK WASHER     |  |
| PROPRIETARY AND CONFIDENTIAL                                                                                                           |                                                                                                                             | MFG APPR. |      |      | COUNTERSOINE WASHER    |  |
| THE INFORMATION CONTAINED IN THIS DRAWING IS THE SOLE PROPERTY OF                                                                      | MATERIAL                                                                                                                    | Q.A.      |      |      |                        |  |
| SEASTROM MANUFACTURING, ANY REPRODUCTION IN PART OR AS A WHOLE WITHOUT THE WRITTEN PERMISSION OF SEASTROM MANUFACTURING IS PROHIBITED. | ALUMINUM                                                                                                                    | COMMENTS: |      |      |                        |  |
|                                                                                                                                        | SEE NOTE 1                                                                                                                  |           |      |      | SIZE DWG. NO.          |  |
|                                                                                                                                        | DRAWING IS NOT TO SCALE                                                                                                     |           |      |      | <b>A</b>   5724-54   - |  |