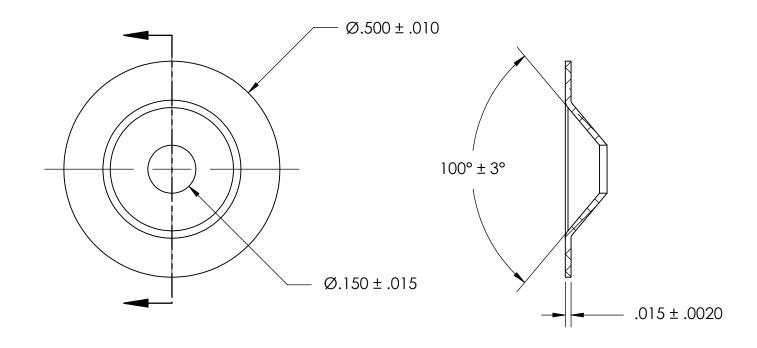

NOTES:

1. NONE

|                                                                                                                                                                                                          | DIMENSIONS ARE IN INCHES TOLERANCES: FRACTIONAL±1/32 ANGULAR: MACH±1/2 Deg TWO PLACE DECIMAL ±.01 THREE PLACE DECIMAL ±.005 | DRAWN          | NAME | DATE | SEASTROM MFG        |      |
|----------------------------------------------------------------------------------------------------------------------------------------------------------------------------------------------------------|-----------------------------------------------------------------------------------------------------------------------------|----------------|------|------|---------------------|------|
|                                                                                                                                                                                                          |                                                                                                                             | CHECKED        |      |      |                     |      |
|                                                                                                                                                                                                          |                                                                                                                             | ENG APPR.      |      |      | COUNTERSUNK WASHER  |      |
| PROPRIETARY AND CONFIDENTIAL                                                                                                                                                                             |                                                                                                                             | MFG APPR.      |      |      | COUNTERSUING WASHER |      |
| THE INFORMATION CONTAINED IN THIS DRAWING IS THE SOLE PROPERTY OF SEASTROM MANUFACTURING. ANY REPRODUCTION IN PART OR AS A WHOLE WITHOUT THE WRITTEN PERMISSION OF SEASTROM MANUFACTURING IS PROHIBITED. | MATERIAL COLD ROLLED STEEL                                                                                                  | Q.A. COMMENTS: |      |      |                     |      |
|                                                                                                                                                                                                          | SEE NOTE 1                                                                                                                  |                |      |      | SIZE DWG. NO. R     | REV. |
|                                                                                                                                                                                                          | DRAWING IS NOT TO SCALE                                                                                                     |                |      |      |                     |      |