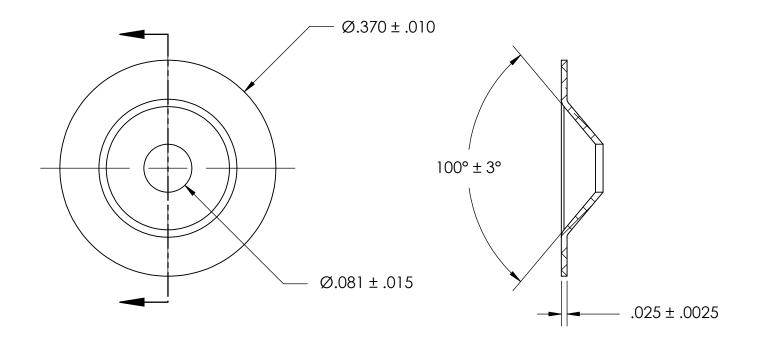

## NOTES:

1. NONE

| PROPRIETARY AND CONFIDENTIAL                                                                               | DIMENSIONS ARE IN INCHES TOLERANCES: FRACTIONAL±1/32 ANGULAR: MACH±1/2 Deg TWO PLACE DECIMAL ±.01 THREE PLACE DECIMAL ±.005 | DRAWN     | NAME     | DATE | SEASTROM MFG             |  |
|------------------------------------------------------------------------------------------------------------|-----------------------------------------------------------------------------------------------------------------------------|-----------|----------|------|--------------------------|--|
|                                                                                                            |                                                                                                                             | CHECKED   |          |      |                          |  |
|                                                                                                            |                                                                                                                             | ENG APPR. |          |      | COUNTERSUNK WASHER       |  |
|                                                                                                            |                                                                                                                             | MFG APPR. |          |      | COUNTERSOINE WASHER      |  |
| THE INFORMATION CONTAINED IN THIS DRAWING IS THE SOLE PROPERTY OF                                          | MATERIAL                                                                                                                    | Q.A.      |          |      |                          |  |
| SEASTROM MANUFACTURING. ANY                                                                                | ALUMINUM                                                                                                                    | COMMENTS  | OMMENTS: |      |                          |  |
| REPRODUCTION IN PART OR AS A WHOLE WITHOUT THE WRITTEN PERMISSION OF SEASTROM MANUFACTURING IS PROHIBITED. | SEE NOTE 1                                                                                                                  |           |          |      | SIZE DWG. NO.            |  |
|                                                                                                            | DRAWING IS NOT TO SCALE                                                                                                     |           |          |      | A 5724-51 - SHEET 1 OF 1 |  |