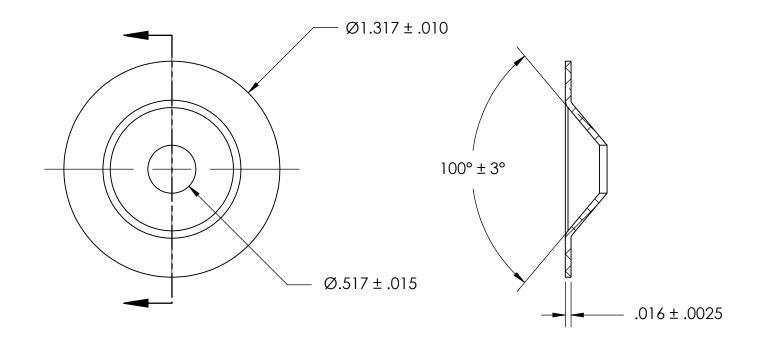

NOTES:

1. NONE

|                                                                                                                                        | DIMENSIONS ARE IN INCHES TOLERANCES:                                                            | DRAWN     | NAME | DATE | SEASTROM MFG        |
|----------------------------------------------------------------------------------------------------------------------------------------|-------------------------------------------------------------------------------------------------|-----------|------|------|---------------------|
|                                                                                                                                        | FRACTIONAL±1/32<br>ANGULAR: MACH±1/2 Deg<br>TWO PLACE DECIMAL ±.01<br>THREE PLACE DECIMAL ±.005 | CHECKED   |      |      |                     |
|                                                                                                                                        |                                                                                                 | ENG APPR. |      |      | COUNTERSUNK WASHER  |
| PROPRIETARY AND CONFIDENTIAL                                                                                                           |                                                                                                 | MFG APPR. |      |      | COUNTERSOINE WASHER |
| THE INFORMATION CONTAINED IN THIS                                                                                                      | MATERIAL                                                                                        | Q.A.      |      |      |                     |
| SEASTROM MANUFACTURING. ANY REPRODUCTION IN PART OR AS A WHOLE WITHOUT THE WRITTEN PERMISSION OF SEASTROM MANUFACTURING IS PROHIBITED. | ALUMINUM                                                                                        | COMMENTS: |      |      |                     |
|                                                                                                                                        | SEE NOTE 1                                                                                      |           |      |      | SIZE DWG. NO. REV.  |
|                                                                                                                                        | DRAWING IS NOT TO SCALE                                                                         |           |      |      | <b>A</b>   5724-48  |