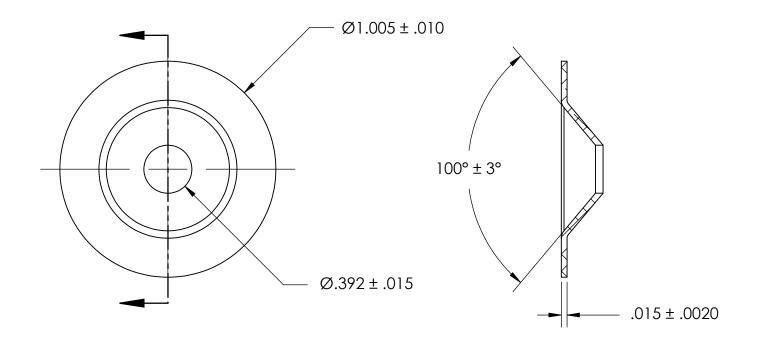

NOTES:

1. NONE

| DRAWING IS THE SOLE PROPERTY OF SEASTROM MANUFACTURING. ANY | DIMENSIONS ARE IN INCHES TOLERANCES: FRACTIONAL±1/32 ANGULAR: MACH±1/2 Deg TWO PLACE DECIMAL ±.01 THREE PLACE DECIMAL ±.005 | DRAWN            | NAME           | DATE | SEASTROM MFG        |  |
|-------------------------------------------------------------|-----------------------------------------------------------------------------------------------------------------------------|------------------|----------------|------|---------------------|--|
|                                                             |                                                                                                                             | CHECKED          |                |      |                     |  |
|                                                             |                                                                                                                             | ENG APPR.        |                |      | COUNTERSUNK WASHER  |  |
|                                                             |                                                                                                                             | MFG APPR.        |                |      | COUNTERSOINE WASHER |  |
|                                                             | MATERIAL COLD ROLLED STEEL                                                                                                  | Q.A.<br>COMMENTS | Q.A. COMMENTS: |      |                     |  |
|                                                             | SEE NOTE 1                                                                                                                  |                  |                |      | SIZE DWG. NO. REV   |  |
|                                                             | DRAWING IS NOT TO SCALE                                                                                                     |                  |                |      | SHEET 1 OF 1        |  |