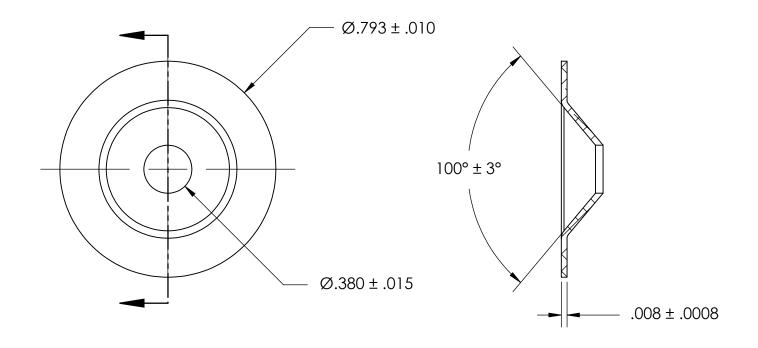

NOTES:

1. NONE

|                                                                                                                                                                                                          | DIMENSIONS ARE IN INCHES TOLERANCES: FRACTIONAL±1/32 ANGULAR: MACH±1/2 Deg TWO PLACE DECIMAL ±.01 THREE PLACE DECIMAL ±.005 | DRAWN     | NAME | DATE | SEASTROM MFG           |    |
|----------------------------------------------------------------------------------------------------------------------------------------------------------------------------------------------------------|-----------------------------------------------------------------------------------------------------------------------------|-----------|------|------|------------------------|----|
|                                                                                                                                                                                                          |                                                                                                                             | CHECKED   |      |      | COUNTERSUNK WASHER     |    |
|                                                                                                                                                                                                          |                                                                                                                             | ENG APPR. |      |      |                        |    |
| PROPRIETARY AND CONFIDENTIAL                                                                                                                                                                             |                                                                                                                             | MFG APPR. |      |      | COUNTERSUING WASHER    |    |
| THE INFORMATION CONTAINED IN THIS DRAWING IS THE SOLE PROPERTY OF SEASTROM MANUFACTURING. ANY REPRODUCTION IN PART OR AS A WHOLE WITHOUT THE WRITTEN PERMISSION OF SEASTROM MANUFACTURING IS PROHIBITED. | MATERIAL                                                                                                                    | Q.A.      |      |      |                        |    |
|                                                                                                                                                                                                          | ALUMINUM                                                                                                                    | COMMENTS: |      |      |                        |    |
|                                                                                                                                                                                                          | SEE NOTE 1                                                                                                                  |           |      |      | SIZE DWG. NO.          | ٧. |
|                                                                                                                                                                                                          | DRAWING IS NOT TO SCALE                                                                                                     |           |      |      | A 5724-40 - SHEET 1 OF | 1  |