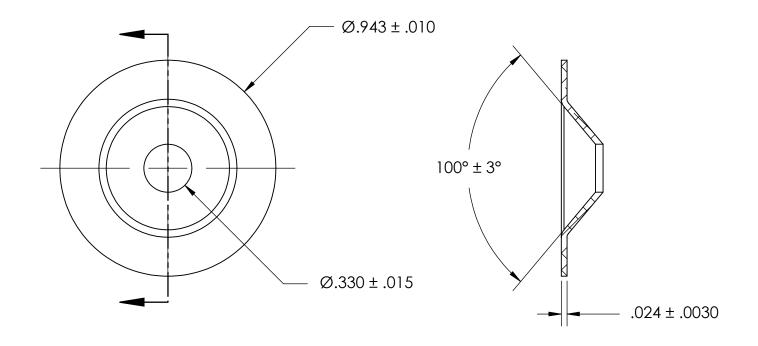

## NOTES:

1. NONE

|                                                                                                                                                                                                          | DIMENSIONS ARE IN INCHES TOLERANCES: FRACTIONAL±1/32 ANGULAR: MACH±1/2 Deg TWO PLACE DECIMAL ±.01 THREE PLACE DECIMAL ±.005 | DRAWN          | NAME | DATE | SEASTROM MFG             |     |
|----------------------------------------------------------------------------------------------------------------------------------------------------------------------------------------------------------|-----------------------------------------------------------------------------------------------------------------------------|----------------|------|------|--------------------------|-----|
|                                                                                                                                                                                                          |                                                                                                                             | CHECKED        |      |      | COUNTERSUNK WASHER       |     |
|                                                                                                                                                                                                          |                                                                                                                             | ENG APPR.      |      |      |                          |     |
| PROPRIETARY AND CONFIDENTIAL                                                                                                                                                                             |                                                                                                                             | MFG APPR.      |      |      | COUNTERSOINE WASHER      |     |
| THE INFORMATION CONTAINED IN THIS DRAWING IS THE SOLE PROPERTY OF SEASTROM MANUFACTURING. ANY REPRODUCTION IN PART OR AS A WHOLE WITHOUT THE WRITTEN PERMISSION OF SEASTROM MANUFACTURING IS PROHIBITED. | MATERIAL COLD ROLLED STEEL                                                                                                  | Q.A. COMMENTS: |      |      |                          |     |
|                                                                                                                                                                                                          | SEE NOTE 1                                                                                                                  |                |      |      | SIZE DWG. NO. RI 5724-38 | EV. |
|                                                                                                                                                                                                          | DRAWING IS NOT TO SCALE                                                                                                     |                |      |      | 71 37 24-38   SHEET 1 OF |     |