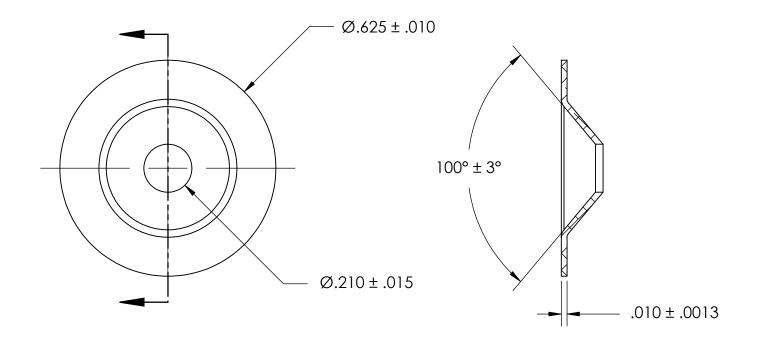

## NOTES:

1. NONE

|                                                                                                                                        | DIMENSIONS ARE IN INCHES TOLERANCES: FRACTIONAL±1/32 ANGULAR: MACH±1/2 Deg TWO PLACE DECIMAL ±.01 THREE PLACE DECIMAL ±.005 | DRAWN     | NAME | DATE | SEASTROM MFG           |  |
|----------------------------------------------------------------------------------------------------------------------------------------|-----------------------------------------------------------------------------------------------------------------------------|-----------|------|------|------------------------|--|
| PROPRIETARY AND CONFIDENTIAL                                                                                                           |                                                                                                                             | CHECKED   |      |      |                        |  |
|                                                                                                                                        |                                                                                                                             | ENG APPR. |      |      | COUNTERSUNK WASHER     |  |
|                                                                                                                                        |                                                                                                                             | MFG APPR. |      |      | COUNTERSOINE WASHER    |  |
| THE INFORMATION CONTAINED IN THIS DRAWING IS THE SOLE PROPERTY OF                                                                      | MATERIAL                                                                                                                    | Q.A.      |      |      |                        |  |
| SEASTROM MANUFACTURING, ANY REPRODUCTION IN PART OR AS A WHOLE WITHOUT THE WRITTEN PERMISSION OF SEASTROM MANUFACTURING IS PROHIBITED. | BRASS                                                                                                                       | COMMENTS: |      |      |                        |  |
|                                                                                                                                        | SEE NOTE 1                                                                                                                  |           |      |      | SIZE DWG. NO.          |  |
|                                                                                                                                        | DRAWING IS NOT TO SCALE                                                                                                     |           |      |      | <b>A</b>   5724-32   - |  |