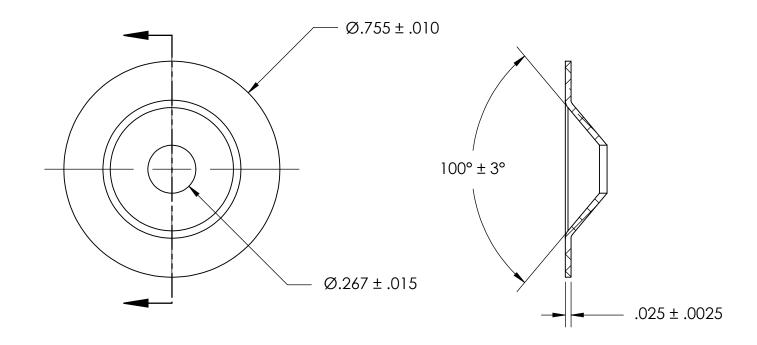

NOTES:

1. NONE

| PROPRIETARY AND CONFIDENTIAL THE INFORMATION CONTAINED IN THIS DRAWING IS THE SOLE PROPERTY OF SEASTROM MANUFACTURING. ANY REPRODUCTION IN PART OR AS A WHOLE WITHOUT THE WRITTEN PERMISSION OF SEASTROM MANUFACTURING IS PROHIBITED. | DIMENSIONS ARE IN INCHES TOLERANCES: FRACTIONAL±1/32 ANGULAR: MACH±1/2 Deg TWO PLACE DECIMAL ±.01 THREE PLACE DECIMAL ±.005 | DRAWN     | NAME | DATE | SEASTROM MFG             |               |
|---------------------------------------------------------------------------------------------------------------------------------------------------------------------------------------------------------------------------------------|-----------------------------------------------------------------------------------------------------------------------------|-----------|------|------|--------------------------|---------------|
|                                                                                                                                                                                                                                       |                                                                                                                             | CHECKED   |      |      |                          | 7             |
|                                                                                                                                                                                                                                       |                                                                                                                             | ENG APPR. |      |      | COUNTERSUNK WASHER       |               |
|                                                                                                                                                                                                                                       |                                                                                                                             | MFG APPR. |      |      | COUNTERSOINE WASHER      |               |
|                                                                                                                                                                                                                                       | MATERIAL                                                                                                                    | Q.A.      |      |      |                          |               |
|                                                                                                                                                                                                                                       | ALUMINUM                                                                                                                    | COMMENTS: |      |      |                          |               |
|                                                                                                                                                                                                                                       | SEE NOTE 1                                                                                                                  |           |      |      | SIZE DWG. NO.            | $\frac{1}{2}$ |
|                                                                                                                                                                                                                                       | DRAWING IS NOT TO SCALE                                                                                                     |           |      |      | A 5724-30 - SHEET 1 OF 1 | $\frac{1}{2}$ |