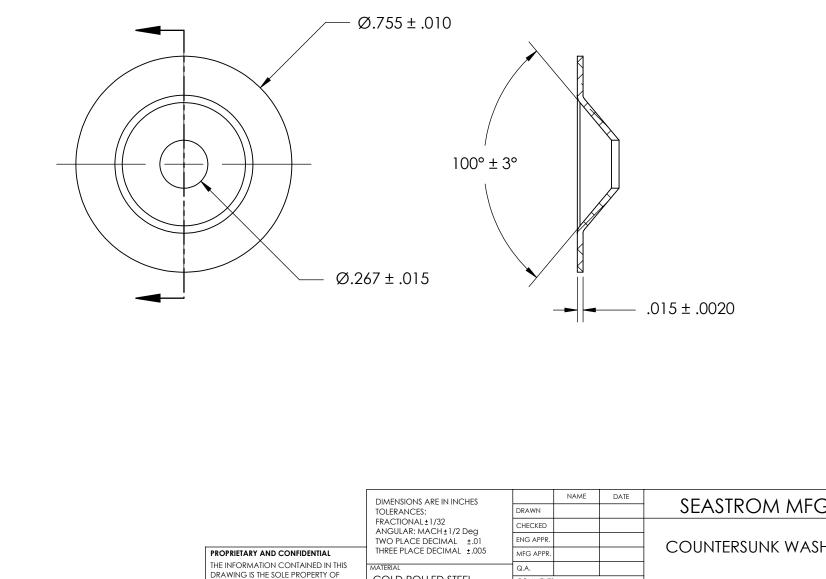

DRAWING IS THE SOLE PROPERTY OF SEASTROM MANUFACTURING. ANY REPRODUCTION IN PART OR AS A WHOLE WITHOUT THE WRITTEN PERMISSION OF SEASTROM MANUFACTURING IS PROHIBITED.

NOTES:

1. NONE

|  | DIMENSIONS ARE IN INCHES                                                                        |           |  | Brite |                    |     |
|--|-------------------------------------------------------------------------------------------------|-----------|--|-------|--------------------|-----|
|  | TOLERANCES:                                                                                     | DRAWN     |  |       | SEASTROM MFG       |     |
|  | FRACTIONAL±1/32<br>ANGULAR: MACH±1/2 Deg<br>TWO PLACE DECIMAL ±.01<br>THREE PLACE DECIMAL ±.005 | CHECKED   |  |       | COUNTERSUNK WASHER |     |
|  |                                                                                                 | ENG APPR. |  |       |                    |     |
|  |                                                                                                 | MFG APPR. |  |       |                    |     |
|  | MATERIAL                                                                                        | Q.A.      |  |       |                    |     |
|  | COLD ROLLED STEEL                                                                               | COMMENTS: |  |       |                    |     |
|  | SEE NOTE 1                                                                                      |           |  |       |                    | REV |
|  | DRAWING IS NOT TO SCALE                                                                         |           |  |       | A 5724-29          | -   |
|  |                                                                                                 |           |  |       | SHEET 1 OI         | F 1 |
|  |                                                                                                 |           |  |       |                    |     |