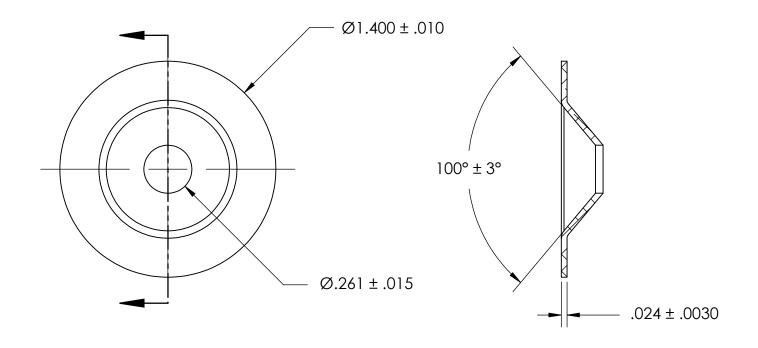

NOTES:

1. NONE

|                                                                                                                                        | DIMENSIONS ARE IN INCHES                         |           | NAME | DATE | SEASTROM MFG           |  |
|----------------------------------------------------------------------------------------------------------------------------------------|--------------------------------------------------|-----------|------|------|------------------------|--|
|                                                                                                                                        | TOLERANCES:                                      | DRAWN     |      |      | SLASTROM MI G          |  |
|                                                                                                                                        | FRACTIONAL±1/32<br>ANGULAR: MACH±1/2 Dea         | CHECKED   |      |      |                        |  |
|                                                                                                                                        | TWO PLACE DECIMAL ±.01 THREE PLACE DECIMAL ±.005 | ENG APPR. |      |      | COUNTERSUNK WASHER     |  |
| PROPRIETARY AND CONFIDENTIAL                                                                                                           |                                                  | MFG APPR. |      |      | COUNTERSOINE WASHER    |  |
| THE INFORMATION CONTAINED IN THIS DRAWING IS THE SOLE PROPERTY OF                                                                      | MATERIAL                                         | Q.A.      |      |      |                        |  |
| SEASTROM MANUFACTURING, ANY REPRODUCTION IN PART OR AS A WHOLE WITHOUT THE WRITTEN PERMISSION OF SEASTROM MANUFACTURING IS PROHIBITED. | COLD ROLLED STEEL                                | COMMENTS: |      |      |                        |  |
|                                                                                                                                        | SEE NOTE 1                                       |           |      |      | SIZE DWG. NO.          |  |
|                                                                                                                                        | DRAWING IS NOT TO SCALE                          |           |      |      | <b>A</b>   5724-25   - |  |
|                                                                                                                                        |                                                  |           |      |      | SHEET 1 OF 1           |  |