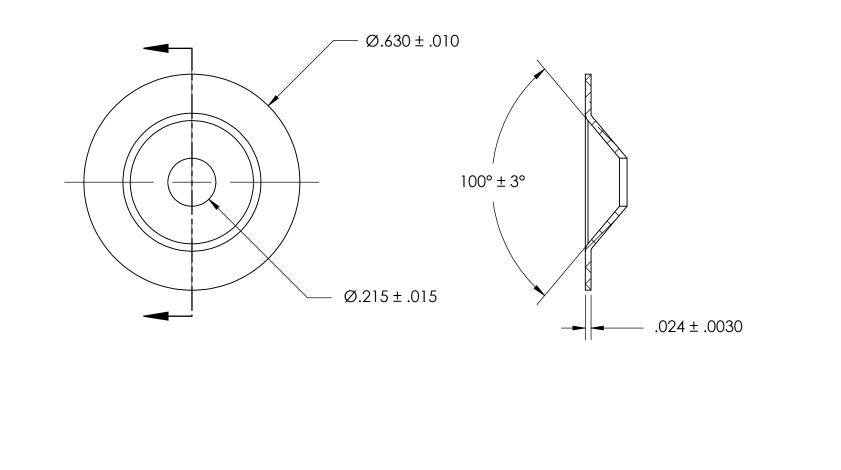

NOTES:

1. NONE

| PROPRIETARY AND CONFIDENTIAL                                                                                                                                                      | DIMENSIONS ARE IN INCHES<br>TOLERANCES:<br>FRACTIONAL±1/32<br>ANGULAR: MACH±1/2 Deg<br>TWO PLACE DECIMAL ±.01<br>THREE PLACE DECIMAL ±.005 |           | NAME | DATE |                    |
|-----------------------------------------------------------------------------------------------------------------------------------------------------------------------------------|--------------------------------------------------------------------------------------------------------------------------------------------|-----------|------|------|--------------------|
|                                                                                                                                                                                   |                                                                                                                                            | DRAWN     |      |      | SEASTROM MFG       |
|                                                                                                                                                                                   |                                                                                                                                            | CHECKED   |      |      |                    |
|                                                                                                                                                                                   |                                                                                                                                            | ENG APPR. |      |      | COUNTERSUNK WASHER |
|                                                                                                                                                                                   |                                                                                                                                            | MFG APPR. |      |      |                    |
| THE INFORMATION CONTAINED IN THIS                                                                                                                                                 | MATERIAL                                                                                                                                   | Q.A.      |      |      |                    |
| SEASTROM MANUFACTURING. ANY<br>SEASTROM MANUFACTURING. ANY<br>REPRODUCTION IN PART OR AS A WHOLE<br>WITHOUT THE WRITTEN PERMISSION OF<br>SEASTROM MANUFACTURING IS<br>PROHIBITED. | COLD ROLLED STEEL                                                                                                                          | COMMENTS: |      |      |                    |
|                                                                                                                                                                                   | SEE NOTE 1                                                                                                                                 |           |      |      | SIZE DWG. NO. REV. |
|                                                                                                                                                                                   | DRAWING IS NOT TO SCALE                                                                                                                    |           |      |      | A 5724-23 -        |