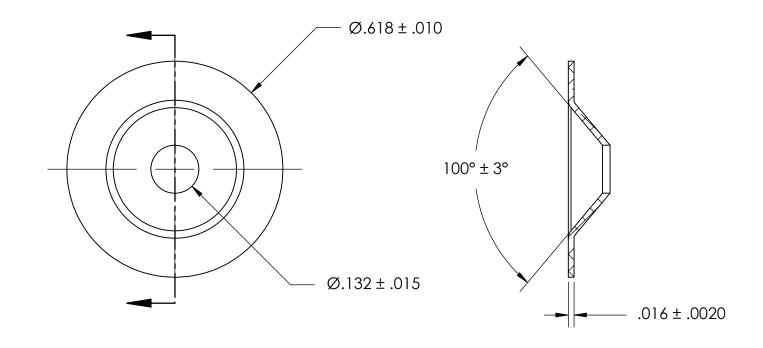

NOTES:

1. NONE

|                                                                                                                                                                                                          | DIMENSIONS ARE IN INCHES TOLERANCES: FRACTIONAL±1/32 ANGULAR: MACH±1/2 Deg TWO PLACE DECIMAL ±.01 THREE PLACE DECIMAL ±.005 | DRAWN          | NAME | DATE | SEASTROM MFG        |                      |                     |
|----------------------------------------------------------------------------------------------------------------------------------------------------------------------------------------------------------|-----------------------------------------------------------------------------------------------------------------------------|----------------|------|------|---------------------|----------------------|---------------------|
|                                                                                                                                                                                                          |                                                                                                                             | CHECKED        |      |      |                     |                      |                     |
|                                                                                                                                                                                                          |                                                                                                                             | ENG APPR.      |      |      | COUNTERSUNK WASHER  |                      |                     |
| PROPRIETARY AND CONFIDENTIAL                                                                                                                                                                             |                                                                                                                             | MFG APPR.      |      |      | COUNTERSOINE WASHER |                      |                     |
| THE INFORMATION CONTAINED IN THIS DRAWING IS THE SOLE PROPERTY OF SEASTROM MANUFACTURING. ANY REPRODUCTION IN PART OR AS A WHOLE WITHOUT THE WRITTEN PERMISSION OF SEASTROM MANUFACTURING IS PROHIBITED. | MATERIAL COLD ROLLED STEEL                                                                                                  | Q.A. COMMENTS: |      |      |                     |                      |                     |
|                                                                                                                                                                                                          | SEE NOTE 1                                                                                                                  |                |      |      | SIZE I              | DWG. NO.             | REV.                |
|                                                                                                                                                                                                          | DRAWING IS NOT TO SCALE                                                                                                     |                |      |      | 1                   | 37 24-2<br>SHEET 1 ( | ) <b>-</b><br>) F 1 |