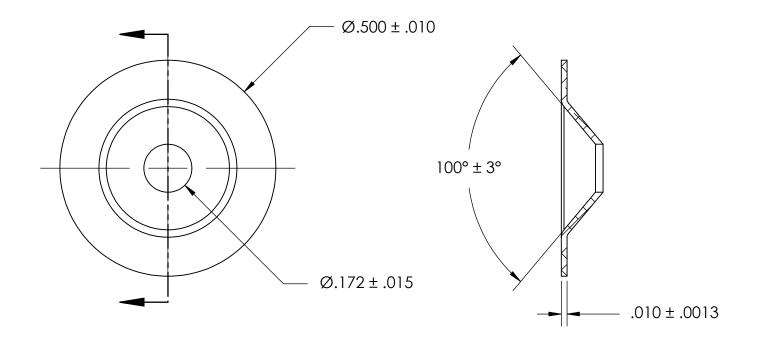

## NOTES:

1. NONE

|                                                                                                                                        | DIMENSIONS ARE IN INCHES TOLERANCES: FRACTIONAL±1/32 ANGULAR: MACH±1/2 Deg TWO PLACE DECIMAL ±.01 THREE PLACE DECIMAL ±.005 | DRAWN     | NAME | DATE | SEASTROM MFG        |  |
|----------------------------------------------------------------------------------------------------------------------------------------|-----------------------------------------------------------------------------------------------------------------------------|-----------|------|------|---------------------|--|
|                                                                                                                                        |                                                                                                                             | CHECKED   |      |      |                     |  |
|                                                                                                                                        |                                                                                                                             | ENG APPR. |      |      | COUNTERSUNK WASHER  |  |
| PROPRIETARY AND CONFIDENTIAL                                                                                                           |                                                                                                                             | MFG APPR. |      |      | COUNTERSOINE WASHER |  |
| THE INFORMATION CONTAINED IN THIS DRAWING IS THE SOLE PROPERTY OF                                                                      | MATERIAL                                                                                                                    | Q.A.      |      |      |                     |  |
| SEASTROM MANUFACTURING, ANY REPRODUCTION IN PART OR AS A WHOLE WITHOUT THE WRITTEN PERMISSION OF SEASTROM MANUFACTURING IS PROHIBITED. | BRASS                                                                                                                       | COMMENTS: |      |      |                     |  |
|                                                                                                                                        | SEE NOTE 1                                                                                                                  |           |      |      | SIZE DWG. NO.       |  |
|                                                                                                                                        | DRAWING IS NOT TO SCALE                                                                                                     |           |      |      | <b>A</b>   5724-16  |  |