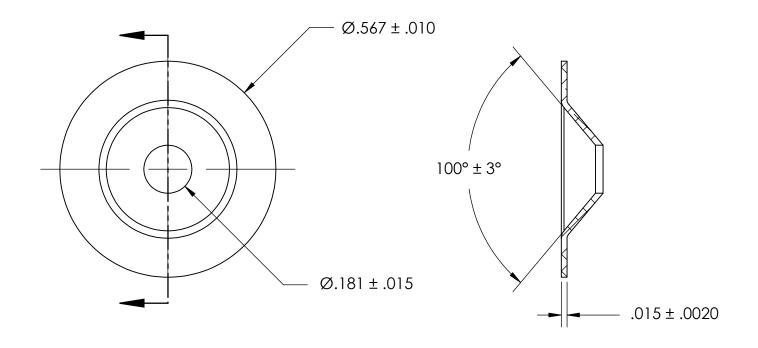

## NOTES:

- 1. NICKEL PLATE PER AMS QQ-N-290 CLASS 1 GRADE G
- 2. DIMENSIONS APPLY PRIOR TO PLATING.

| PROPRIETARY AND CONFIDENTIAL       |
|------------------------------------|
| THE INFORMATION CONTAINED IN THIS  |
| DRAWING IS THE SOLE PROPERTY OF    |
| SEASTROM MANUFACTURING. ANY        |
| REPRODUCTION IN PART OR AS A WHOLE |
| WITHOUT THE WRITTEN PERMISSION OF  |
| SEASTROM MANUFACTURING IS          |
| PROHIBITED.                        |

|  | DIMENSIONS ARE IN INCHES TOLERANCES: FRACTIONAL±1/32 ANGULAR: MACH±1/2 Deg TWO PLACE DECIMAL ±.01 THREE PLACE DECIMAL ±.005 | DRAWN     | NAME | DATE | SEASTROM MFG       |           |      |
|--|-----------------------------------------------------------------------------------------------------------------------------|-----------|------|------|--------------------|-----------|------|
|  |                                                                                                                             | CHECKED   |      |      |                    |           |      |
|  |                                                                                                                             | ENG APPR. |      |      | COUNTERSUNK WASHER |           | D    |
|  |                                                                                                                             | MFG APPR. |      |      |                    |           | Κ    |
|  | MATERIAL                                                                                                                    | Q.A.      |      |      |                    |           |      |
|  | COLD ROLLED STEEL                                                                                                           | COMMENTS: |      |      |                    |           |      |
|  | SEE NOTE 1                                                                                                                  |           |      |      |                    | DWG. NO.  | REV. |
|  | DRAWING IS NOT TO SCALE                                                                                                     |           |      |      | Α                  | 5724-13-N | -    |
|  |                                                                                                                             |           |      |      |                    | SHEET 1 ( | OF 1 |