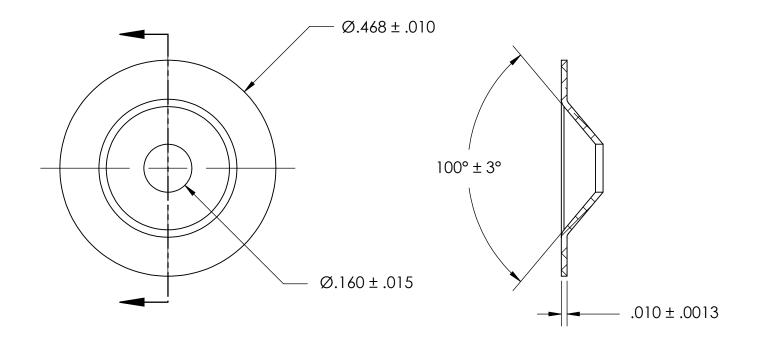

## NOTES:

1. NONE

| PROPRIETARY AND CONFIDENTIAL THE INFORMATION CONTAINED IN THIS DRAWING IS THE SOLE PROPERTY OF SEASTROM MANUFACTURING. ANY REPRODUCTION IN PART OR AS A WHOLE WITHOUT THE WRITTEN PERMISSION OF SEASTROM MANUFACTURING IS PROHIBITED. | DIMENSIONS ARE IN INCHES TOLERANCES: FRACTIONAL±1/32 ANGULAR: MACH±1/2 Deg TWO PLACE DECIMAL ±.01 THREE PLACE DECIMAL ±.005 | DRAWN     | NAME | DATE | SEASTROM MFG             |   |
|---------------------------------------------------------------------------------------------------------------------------------------------------------------------------------------------------------------------------------------|-----------------------------------------------------------------------------------------------------------------------------|-----------|------|------|--------------------------|---|
|                                                                                                                                                                                                                                       |                                                                                                                             | CHECKED   |      |      |                          | 1 |
|                                                                                                                                                                                                                                       |                                                                                                                             | ENG APPR. |      |      | COUNTERSUNK WASHER       |   |
|                                                                                                                                                                                                                                       |                                                                                                                             | MFG APPR. |      |      | COUNTERSUING WASHER      |   |
|                                                                                                                                                                                                                                       | MATERIAL<br>BRASS                                                                                                           | Q.A.      |      |      |                          |   |
|                                                                                                                                                                                                                                       |                                                                                                                             | COMMENTS: |      |      |                          |   |
|                                                                                                                                                                                                                                       | SEE NOTE 1                                                                                                                  |           |      |      | SIZE DWG, NO.            | 1 |
|                                                                                                                                                                                                                                       | DRAWING IS NOT TO SCALE                                                                                                     |           |      |      | A 5724-12 - SHEET 1 OF 1 | 1 |