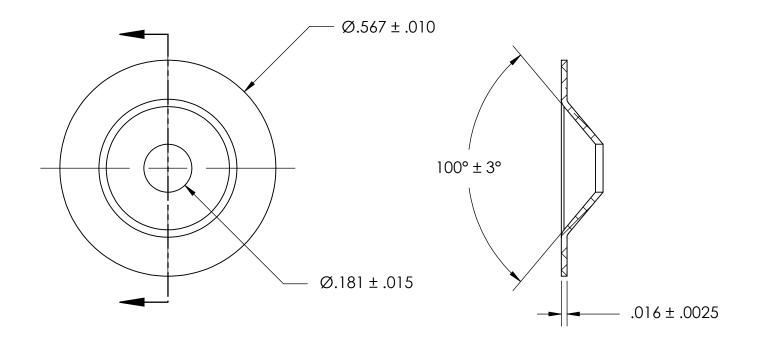

## NOTES:

1. NONE

|                                                                                                                                                                        | DIMENSIONS ARE IN INCHES TOLERANCES: FRACTIONAL±1/32 ANGULAR: MACH±1/2 Deg TWO PLACE DECIMAL ±.01 THREE PLACE DECIMAL ±.005 |           | NAME | DATE | CEACTDONA NACO     |            |          |
|------------------------------------------------------------------------------------------------------------------------------------------------------------------------|-----------------------------------------------------------------------------------------------------------------------------|-----------|------|------|--------------------|------------|----------|
|                                                                                                                                                                        |                                                                                                                             | DRAWN     |      |      | SEASTROM MFG       |            |          |
|                                                                                                                                                                        |                                                                                                                             | CHECKED   |      |      | COUNTERSUNK WASHER |            |          |
|                                                                                                                                                                        |                                                                                                                             | ENG APPR. |      |      |                    |            |          |
| PROPRIETARY AND CONFIDENTIAL                                                                                                                                           |                                                                                                                             | MFG APPR. |      |      |                    |            |          |
| THE INFORMATION CONTAINED IN THIS                                                                                                                                      | MATERIAL                                                                                                                    | Q.A.      |      |      |                    |            |          |
| DRAWING IS THE SOLE PROPERTY OF SEASTROM MANUFACTURING. ANY REPRODUCTION IN PART OR AS A WHOLE WITHOUT THE WRITTEN PERMISSION OF SEASTROM MANUFACTURING IS PROHIBITED. | ALUMINUM                                                                                                                    | COMMENTS: |      |      |                    |            |          |
|                                                                                                                                                                        | SEE NOTE 1                                                                                                                  |           |      |      | SIZE DWG. NO.      | F          | REV.     |
|                                                                                                                                                                        | DRAWING IS NOT TO SCALE                                                                                                     |           |      |      | <b>A</b> 5724-11   | SHEET 1 OI | -<br>F 1 |