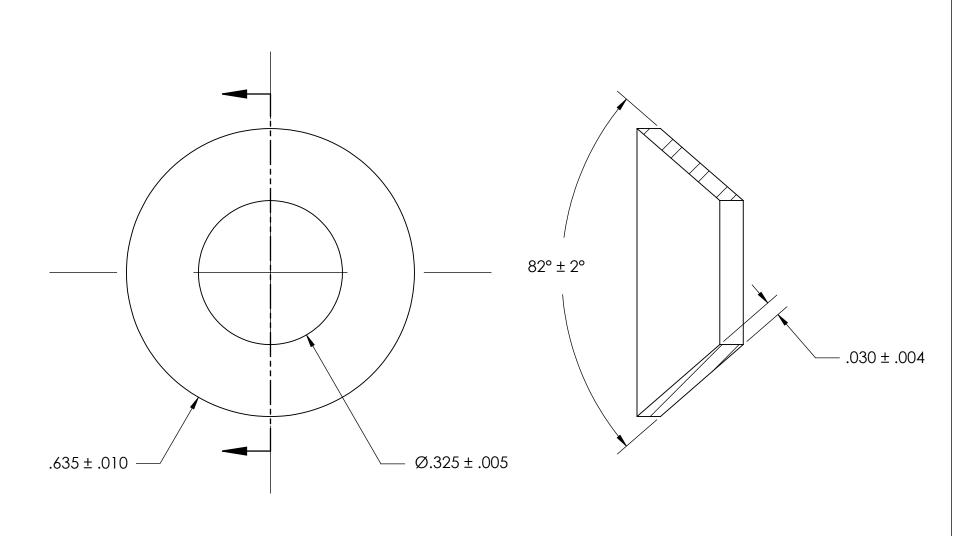

NOTES 1. NONE

2. SCREW SIZE: 5/16 / M7

| PROPRIETARY AND CONFIDENTIAL     |
|----------------------------------|
| THE INFORMATION CONTAINED IN THE |

THE INFORMATION CONTAINED IN THIS DRAWING IS THE SOLE PROPERTY OF SEASTROM MANUFACTURING. ANY REPRODUCTION IN PART OR AS A WHOLE WITHOUT THE WRITTEN PERMISSION OF SEASTROM MANUFACTURING IS PROHIBITED.

|   | DIMENSIONS ARE IN INCHES  |
|---|---------------------------|
|   | TOLERANCES:               |
|   | FRACTIONAL±1/32           |
|   | ANGULAR: MACH±1/2 Deg     |
|   | TWO PLACE DECIMAL ±.01    |
| Ī | THREE PLACE DECIMAL ±.005 |
|   |                           |

|  | 300 SERIES STAINLESS STEEL |
|--|----------------------------|
|  | FINISH<br>SEE NOTE 1       |
|  | DRAWING IS NOT TO SCALE    |

ENG APPR.

MFG APPR.

COMMENTS:

|         | NAME | DATE |              |
|---------|------|------|--------------|
| DRAWN   |      |      | SEASTROM MFG |
| CHECKED |      |      |              |

COUNTERSUNK WASHER

SIZE DWG. NO. REV. - SHEET 1 OF 1