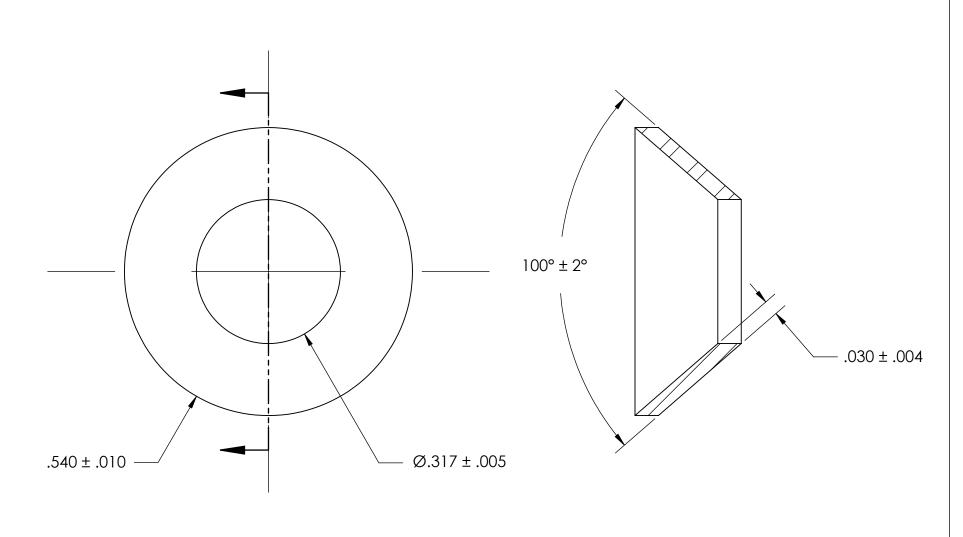

NOTES 1. NONE

2. SCREW SIZE: 1/4 / M7

| PROPRIETARY | AND CONFIDENTIAL |
|-------------|------------------|
|             |                  |

THE INFORMATION CONTAINED IN THIS DRAWING IS THE SOLE PROPERTY OF SEASTROM MANUFACTURING. ANY REPRODUCTION IN PART OR AS A WHOLE WITHOUT THE WRITTEN PERMISSION OF SEASTROM MANUFACTURING IS PROHIBITED.

| DIMENSIONS ARE IN INCHES  |
|---------------------------|
| TOLERANCES:               |
| FRACTIONAL±1/32           |
| ANGULAR: MACH±1/2 Deg     |
| TWO PLACE DECIMAL ±.01    |
| THREE PLACE DECIMAL ±.005 |
|                           |

MATERIAL
300 SERIES STAINLESS STEEL

SEE NOTE 1

DRAWING IS NOT TO SCALE

|           | NAME | DATE |   |
|-----------|------|------|---|
| DRAWN     |      |      |   |
| CHECKED   |      |      |   |
| ENG APPR. |      |      |   |
| MFG APPR. |      |      |   |
| Q.A.      |      |      |   |
| COMMENTS: |      |      |   |
|           |      |      | S |
|           |      |      | ١ |

SEASTROM MFG

COUNTERSUNK WASHER

SIZE DWG. NO. REV. -