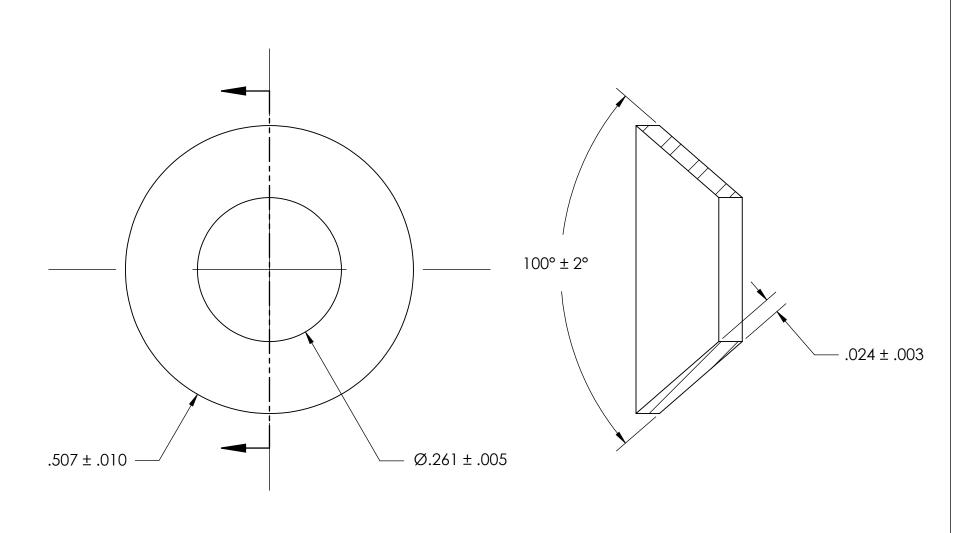

NOTES 1. NONE

2. SCREW SIZE: 1/4 / M6

PROPRIETARY AND CONFIDENTIAL
THE INFORMATION CONTAINED IN THIS

THE INFORMATION CONTAINED IN THIS DRAWING IS THE SOLE PROPERTY OF SEASTROM MANUFACTURING, ANY REPRODUCTION IN PART OR AS A WHOLE WITHOUT THE WRITTEN PERMISSION OF SEASTROM MANUFACTURING IS PROHIBITED.

| DIMENSIONS ARE IN INCHES  |
|---------------------------|
| TOLERANCES:               |
| FRACTIONAL±1/32           |
| ANGULAR: MACH±1/2 Deg     |
| TWO PLACE DECIMAL ±.01    |
| THREE PLACE DECIMAL ±.005 |
|                           |
| MAIFRIAI                  |

300 SERIES STAINLESS STEEL

FINISH
SEE NOTE 1

DRAWING IS NOT TO SCALE

|  |           | NAME | DATE |  |
|--|-----------|------|------|--|
|  | DRAWN     |      |      |  |
|  | CHECKED   |      |      |  |
|  | ENG APPR. |      |      |  |
|  | MFG APPR. |      |      |  |
|  | Q.A.      |      |      |  |
|  | COMMENTS: |      |      |  |
|  |           |      |      |  |
|  |           |      |      |  |
|  |           |      |      |  |

SEASTROM MFG

COUNTERSUNK WASHER

SIZE DWG. NO. REV. - SHEET 1 OF 1