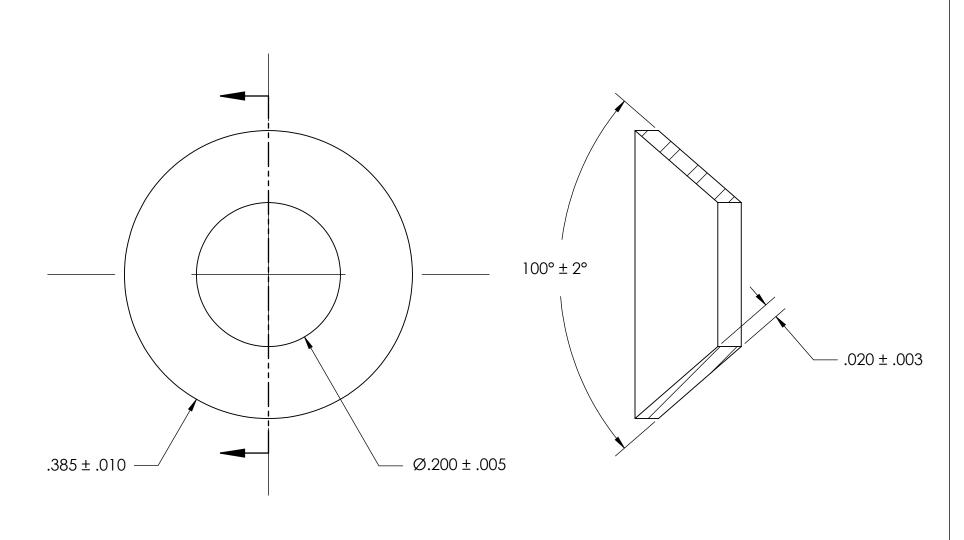

NOTES 1. NONE

2. SCREW SIZE: 10 / M4.5

PROPRIETARY AND CONFIDENTIAL
THE INFORMATION CONTAINED IN THIS

THE INFORMATION CONTAINED IN THIS DRAWING IS THE SOLE PROPERTY OF SEASTROM MANUFACTURING. ANY REPRODUCTION IN PART OR AS A WHOLE WITHOUT THE WRITTEN PERMISSION OF SEASTROM MANUFACTURING IS PROHIBITED.

DRAWING IS NOT TO SCALE

MATERIAL
300 SERIES STAINLESS STEEL

SEE NOTE 1

|           | NAME | DATE |   |
|-----------|------|------|---|
| DRAWN     |      |      |   |
| CHECKED   |      |      |   |
| ENG APPR. |      |      |   |
| MFG APPR. |      |      |   |
| Q.A.      |      |      |   |
| COMMENTS: |      |      |   |
|           |      |      | L |
|           |      |      |   |
|           |      |      |   |

SEASTROM MFG

COUNTERSUNK WASHER

SIZE DWG. NO. REV. - SHEET 1 OF 1