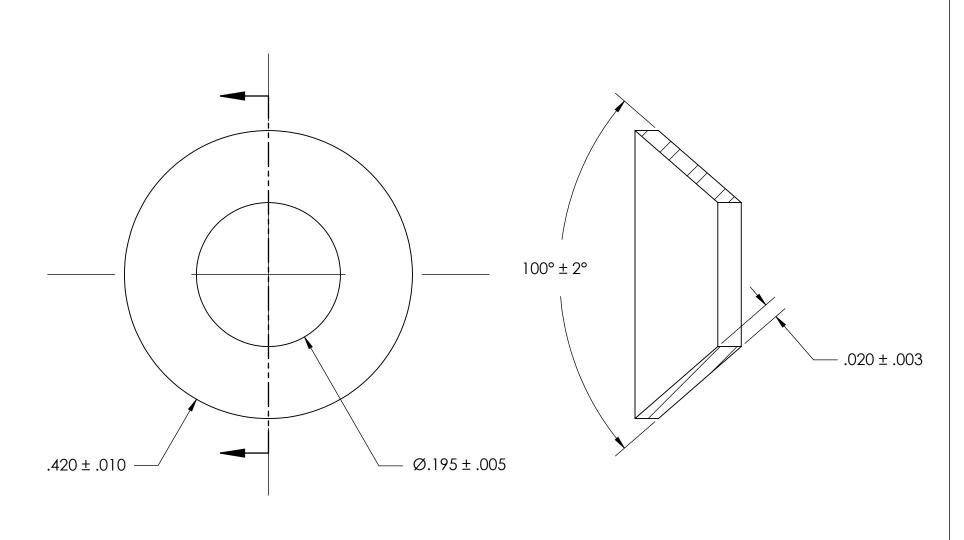

NOTES 1. NONE

2. SCREW SIZE: 10 / M4.5

PROPRIETARY AND CONFIDENTIAL

THE INFORMATION CONTAINED IN THIS DRAWING IS THE SOLE PROPERTY OF SEASTROM MANUFACTURING. ANY REPRODUCTION IN PART OR AS A WHOLE WITHOUT THE WRITTEN PERMISSION OF SEASTROM MANUFACTURING IS PROHIBITED.

| DIMENSIONS ARE IN INCHES       |
|--------------------------------|
| TOLERANCES:<br>FRACTIONAL±1/32 |
| ANGULAR: MACH±1/2 Deg          |
| TWO PLACE DECIMAL ±.01         |
| THREE PLACE DECIMAL ±.005      |
|                                |

MATERIAL 300 SERIES STAINLESS STEEL

FINISH
SEE NOTE 1

DRAWING IS NOT TO SCALE

| NAME DATE CEACIDOLA A A FA  | ~                  |
|-----------------------------|--------------------|
|                             | •                  |
| DRAWN SEASTROM MFC          | フ                  |
| CHECKED                     |                    |
| ENG APPR.                   | COUNTERSUNK WASHER |
| MFG APPR. COUNTERSUINK VVAS | ПЕК                |
| Q.A.                        |                    |
| COMMENTS:                   |                    |
|                             |                    |
| SIZE DWG. NO.               | RE                 |
| A 5723-23                   | -                  |