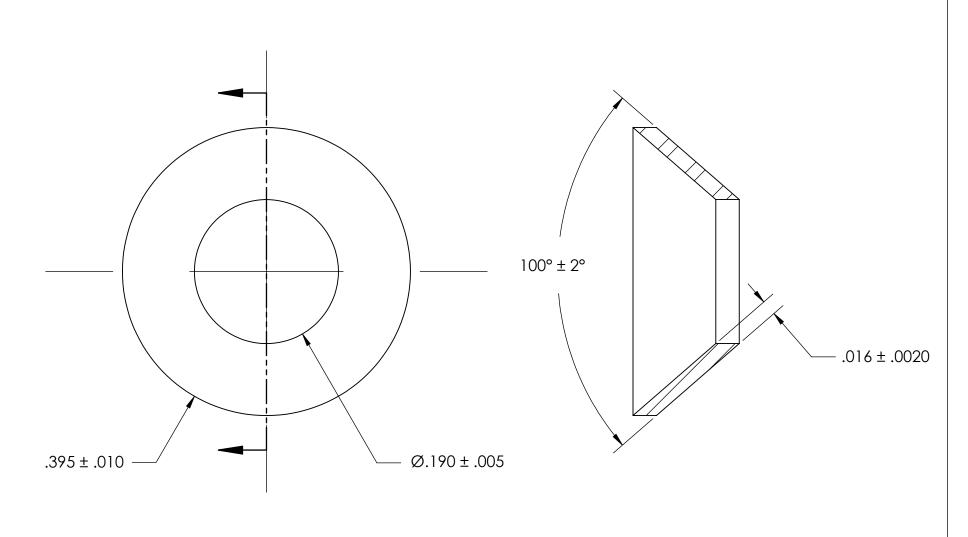

NOTES 1. NONE

2. SCREW SIZE: 8 / M4.5

| PROPRIETARY AND CONFIDENTIAL     |
|----------------------------------|
| THE INFORMATION CONTAINED IN THE |

DRAWING IS THE SOLE PROPERTY OF SEASTROM MANUFACTURING. ANY REPRODUCTION IN PART OR AS A WHOLE WITHOUT THE WRITTEN PERMISSION OF SEASTROM MANUFACTURING IS PROHIBITED.

300 SERIES STAINLESS STEEL

| FINIS | H                       |
|-------|-------------------------|
| SEE   | NOTE 1                  |
|       | DRAWING IS NOT TO SCALE |

| DRAWN     |    |  |
|-----------|----|--|
| CHECKED   |    |  |
| ENG APPR. |    |  |
| MFG APPR. |    |  |
| Q.A.      |    |  |
| COMMENTS  | i: |  |
|           |    |  |
|           |    |  |
|           |    |  |

SEASTROM MFG

**COUNTERSUNK WASHER** 

SIZE DWG. NO. 5723-21 SHEET 1 OF 1