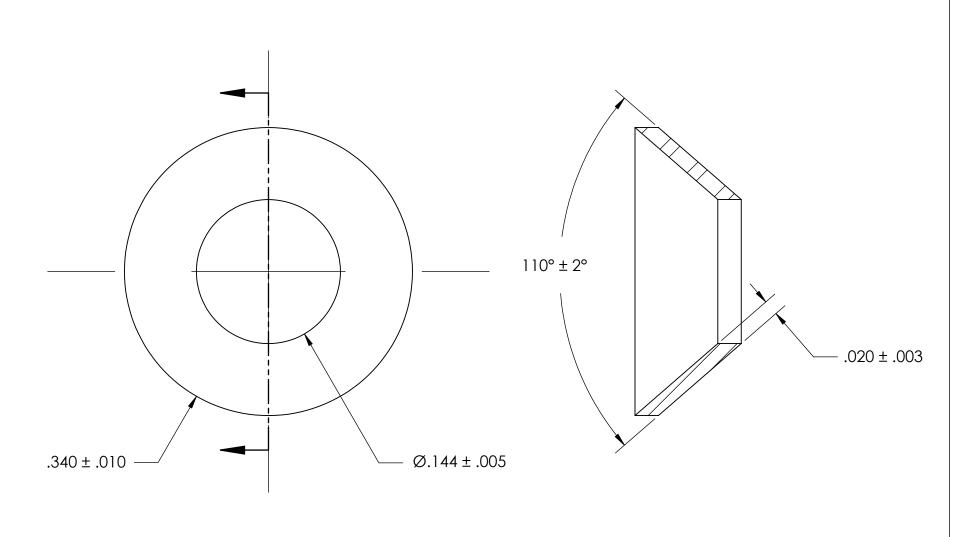

MATERIAL 300 SERIES STAINLESS STEEL

FINISH
SEE NOTE 1

DRAWING IS NOT TO SCALE

|           | NAME | DATE | CEACIDONA NACO      |
|-----------|------|------|---------------------|
| DRAWN     |      |      | SEASTROM MFG        |
| CHECKED   |      |      |                     |
| ENG APPR. |      |      | COUNTERSUNK WASHER  |
| MFG APPR. |      |      | COUNTERSOINE WASHER |
| Q.A.      |      |      |                     |
| COMMENTS: |      |      |                     |