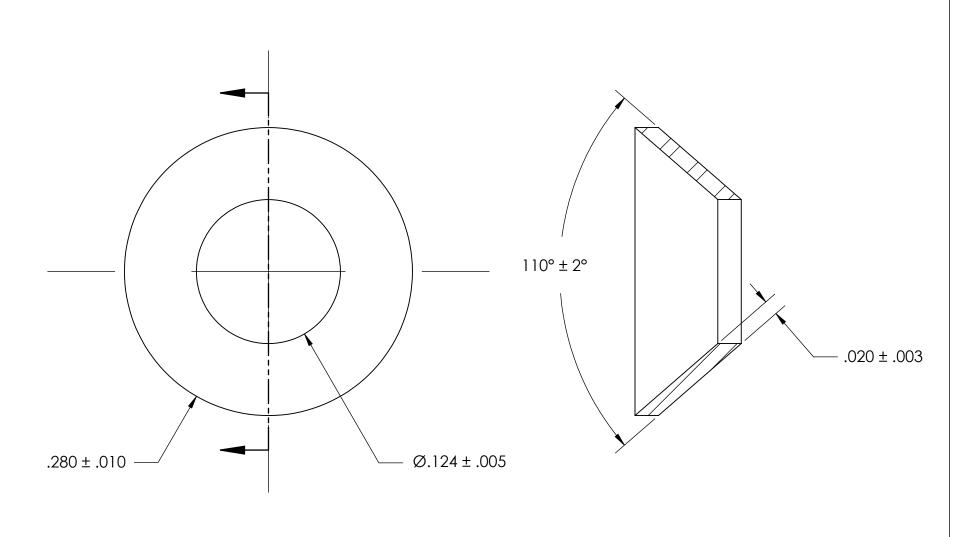

NOTES 1. NONE

2. SCREW SIZE: 4 / M3

| PROPRIETARY | AND | CONFIDENTIAL |  |
|-------------|-----|--------------|--|
|             |     |              |  |

THE INFORMATION CONTAINED IN THIS DRAWING IS THE SOLE PROPERTY OF SEASTROM MANUFACTURING. ANY REPRODUCTION IN PART OR AS A WHOLE WITHOUT THE WRITTEN PERMISSION OF SEASTROM MANUFACTURING IS PROHIBITED.

300 SERIES STAINLESS STEEL

| FINIS | h                       |
|-------|-------------------------|
| SEE   | E NOTE 1                |
|       | DRAWING IS NOT TO SCALE |

|           | NAME | DATE |
|-----------|------|------|
| DRAWN     |      |      |
| CHECKED   |      |      |
| ENG APPR. |      |      |
| MFG APPR. |      |      |
| Q.A.      |      |      |
| COMMENTS  | i:   |      |
|           |      |      |
|           |      |      |
|           |      |      |