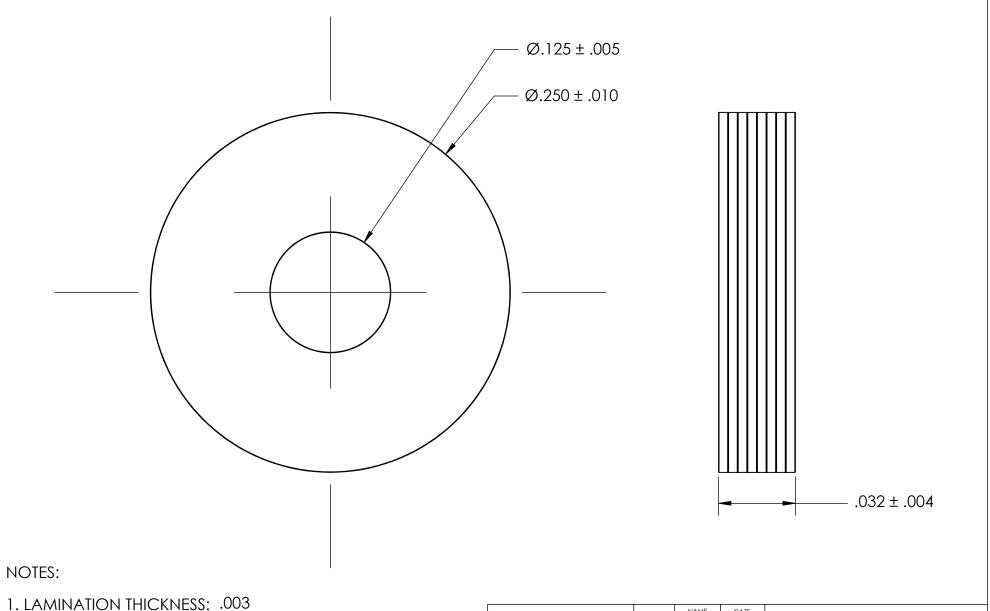

2. LAMINATION TYPE: ALL

3. SCREW SIZE: 4

| PROPRIETARY AND CONFIDENTIAL   |
|--------------------------------|
| THE INFORMATION CONTAINED IN T |

THE INFORMATION CONTAINED IN THIS DRAWING IS THE SOLE PROPERTY OF SEASTROM MANUFACTURING. ANY REPRODUCTION IN PART OR AS A WHOLE WITHOUT THE WRITTEN PERMISSION OF SEASTROM MANUFACTURING IS PROHIBITED.

|  | DIMENSIONS ARE IN INCHES TOLERANCES: FRACTIONAL±1/32 ANGULAR: MACH±1/2 Deg TWO PLACE DECIMAL ±.01 | DRAWN     | NAME | DATE | SEASTROM MFG |                |          |
|--|---------------------------------------------------------------------------------------------------|-----------|------|------|--------------|----------------|----------|
|  |                                                                                                   | CHECKED   |      |      |              |                |          |
|  |                                                                                                   | ENG APPR. |      |      |              | LAMINATED SHIM |          |
|  | THREE PLACE DECIMAL ±.005                                                                         | MFG APPR. |      |      |              | LAMINATED 3HIM |          |
|  | material<br>LAMINATED STEEL                                                                       | Q.A.      |      |      |              |                |          |
|  |                                                                                                   | COMMENTS: |      |      |              |                |          |
|  | finish<br>NONE                                                                                    |           |      |      | SIZE         | DWG. NO.       | REV.     |
|  | DRAWING IS NOT TO SCALE                                                                           |           |      |      | ~            | 5722-9-4-B     | <u>-</u> |
|  |                                                                                                   |           |      |      |              | SHEET 1        | OF I     |