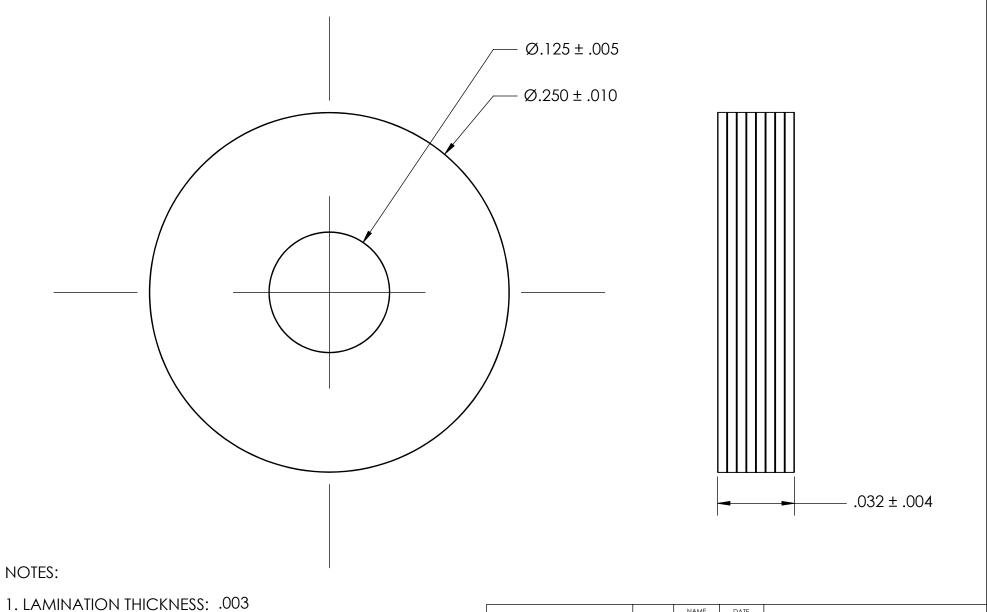

2. LAMINATION TYPE: ALL

3. SCREW SIZE: 4

| PROPRIETARY | AND | CONFIDENTIAL |  |
|-------------|-----|--------------|--|
|             |     |              |  |

THE INFORMATION CONTAINED IN THIS DRAWING IS THE SOLE PROPERTY OF SEASTROM MANUFACTURING. ANY REPRODUCTION IN PART OR AS A WHOLI WITHOUT THE WRITTEN PERMISSION OF SEASTROM MANUFACTURING IS PROHIBITED.

|    | DIMENSIONS ARE IN INCHES                        |   |
|----|-------------------------------------------------|---|
|    | TOLERANCES:                                     | [ |
|    | FRACTIONAL±1/32                                 | ( |
|    | ANGULAR: MACH±1/2 Deg<br>TWO PLACE DECIMAL ±.01 | Е |
|    | THREE PLACE DECIMAL ±.005                       | ١ |
|    | LAMINATED STAINLESS STEEL                       | ( |
| E. | FINISH<br>NONE                                  |   |
|    | DRAWING IS NOT TO SCALE                         | L |