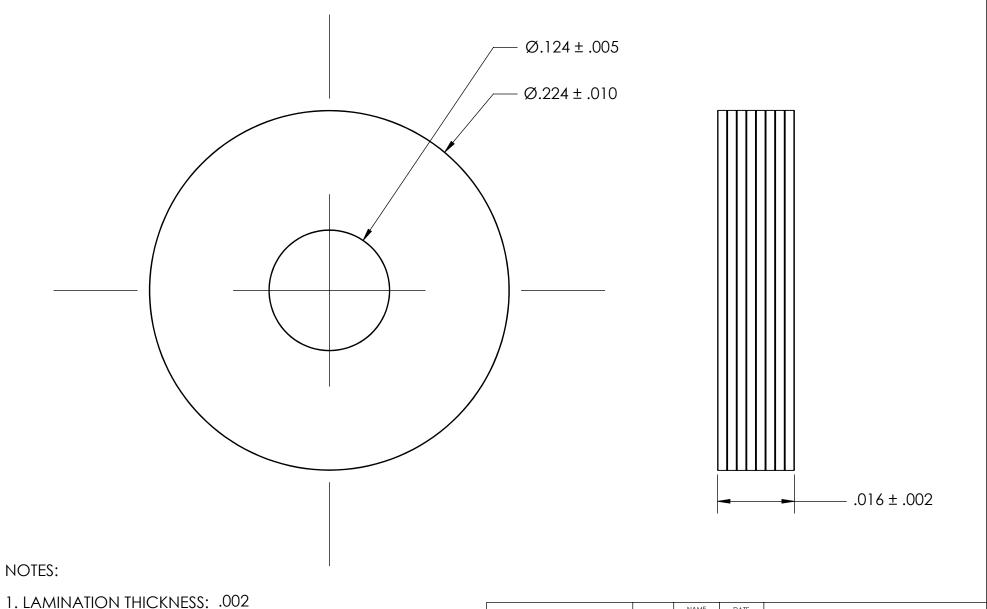

2. LAMINATION TYPE: ALL

3. SCREW SIZE: 4

| PROPRIETARY AND CONFIDENTIAL   |
|--------------------------------|
| THE INFORMATION CONTAINED IN T |

THE INFORMATION CONTAINED IN THIS DRAWING IS THE SOLE PROPERTY OF SEASTROM MANUFACTURING. ANY REPRODUCTION IN PART OR AS A WHOLE WITHOUT THE WRITTEN PERMISSION OF SEASTROM MANUFACTURING IS PROHIBITED.

|  | DIMENSIONS ARE IN INCHES TOLERANCES: FRACTIONAL±1/32 ANGULAR: MACH±1/2 Deg TWO PLACE DECIMAL ±.01 THREE PLACE DECIMAL ±.005 | DRAWN     | NAME | DATE | SEASTROM MFG   |    |
|--|-----------------------------------------------------------------------------------------------------------------------------|-----------|------|------|----------------|----|
|  |                                                                                                                             | CHECKED   |      |      |                |    |
|  |                                                                                                                             | ENG APPR. |      |      | LAMINATED SHIM |    |
|  |                                                                                                                             | MFG APPR. |      |      |                |    |
|  | material<br>LAMINATED STEEL                                                                                                 | Q.A.      |      |      |                |    |
|  |                                                                                                                             | COMMENTS: |      |      |                |    |
|  | finish<br>NONE                                                                                                              |           |      |      | SIZE DWG. NO.  | RE |
|  | DRAWING IS NOT TO SCALE                                                                                                     |           |      |      | A 5722-7-4-A   | _  |
|  |                                                                                                                             |           |      |      | I SHEET 1 C    | )F |