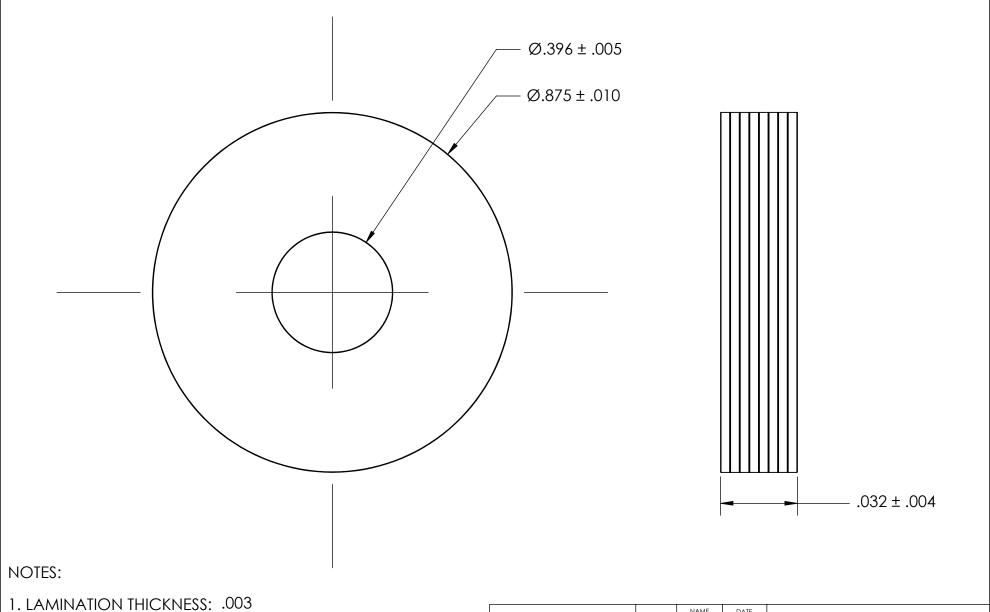

2. LAMINATION TYPE: ALL

| PROPRIETARY AND CONFIDENTIAL          |
|---------------------------------------|
| THE INFORMATION CONTAINED IN THIS     |
| DRAWING IS THE SOLE PROPERTY OF       |
| SEASTROM MANUFACTURING. ANY           |
| REPRODUCTION IN PART OR AS A WHOLE    |
| WITHOUT THE WRITTEN PERMISSION OF     |
| SEASTROM MANUFACTURING IS PROHIBITED. |

|  | DIMENSIONS ARE IN INCHES                                                                                       |           |   | _ |
|--|----------------------------------------------------------------------------------------------------------------|-----------|---|---|
|  | TOLERANCES:<br>FRACTIONAL±1/32<br>ANGULAR: MACH±1/2 Deg<br>TWO PLACE DECIMAL ±.01<br>THREE PLACE DECIMAL ±.005 | DRAWN     |   |   |
|  |                                                                                                                | CHECKED   |   |   |
|  |                                                                                                                | ENG APPR. |   |   |
|  |                                                                                                                | MFG APPR. |   |   |
|  | MATERIAL                                                                                                       | Q.A.      |   |   |
|  | LAMINATED ALUMINUM                                                                                             | COMMENTS  | : |   |
|  | finish<br>NONE                                                                                                 |           |   |   |
|  | DRAWING IS NOT TO SCALE                                                                                        |           |   | _ |

|              | NAME | DATE |                |      |  |
|--------------|------|------|----------------|------|--|
| RAWN         |      |      | SEASTROM MFG   |      |  |
| HECKED       |      |      |                |      |  |
| IG APPR.     |      |      | LAMINATED SHIM |      |  |
| FG APPR.     |      |      |                |      |  |
| .A.          |      |      |                |      |  |
| OMMENTS:     |      |      |                |      |  |
|              |      |      |                |      |  |
|              |      |      |                | REV. |  |
|              |      |      | A 5722-64-1-B  | -    |  |
| QUEET 1 OF 1 |      |      |                |      |  |