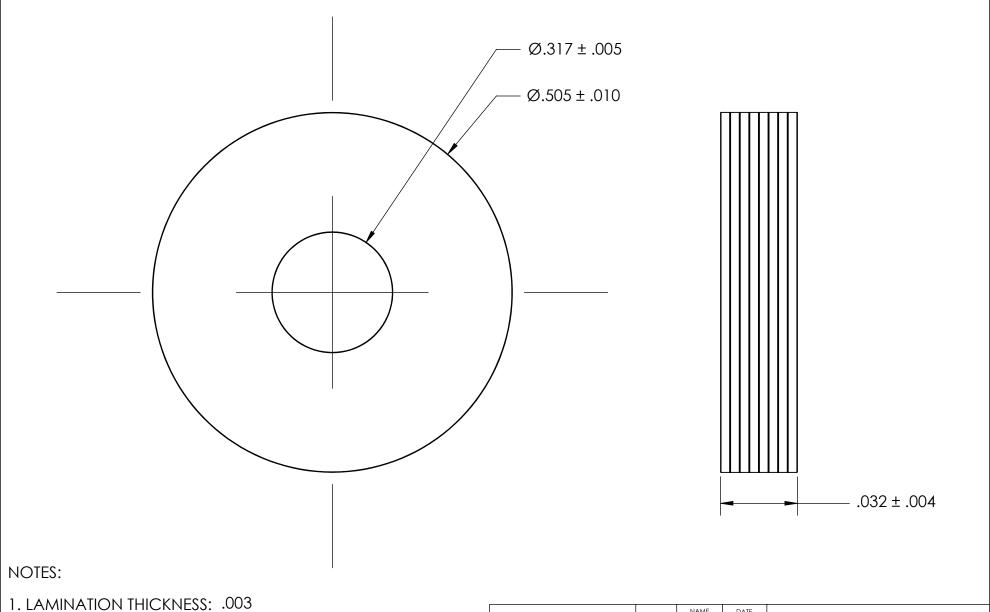

2. LAMINATION TYPE: ALL

| PROPRIETARY AND CONFIDENTIAL       |
|------------------------------------|
| THE INFORMATION CONTAINED IN THIS  |
| DRAWING IS THE SOLE PROPERTY OF    |
| SEASTROM MANUFACTURING. ANY        |
| REPRODUCTION IN PART OR AS A WHOLE |
| WITHOUT THE WRITTEN PERMISSION OF  |
| SEASTROM MANUFACTURING IS          |
| PROHIBITED.                        |

|    | DIMENSIONS ARE IN INCHES                                                                                       |           | NAME | DATE |                |             |      |
|----|----------------------------------------------------------------------------------------------------------------|-----------|------|------|----------------|-------------|------|
| FI | TOLERANCES:<br>FRACTIONAL±1/32<br>ANGULAR: MACH±1/2 Deg<br>TWO PLACE DECIMAL ±.01<br>THREE PLACE DECIMAL ±.005 | DRAWN     |      |      | SEASTROM MFG   |             |      |
|    |                                                                                                                | CHECKED   |      |      | laminated shim |             |      |
|    |                                                                                                                | ENG APPR. |      |      |                |             |      |
|    |                                                                                                                | MFG APPR. |      |      |                |             |      |
|    | MATERIAL LAMINATED ALUMINUM                                                                                    | Q.A.      |      |      |                |             |      |
|    |                                                                                                                | COMMENTS: |      |      |                |             |      |
|    | FINISH                                                                                                         |           |      |      |                |             |      |
|    | NONE                                                                                                           |           |      |      |                | DWG. NO.    | REV. |
|    | DRAWING IS NOT TO SCALE                                                                                        |           |      |      | Α              | 5722-60-1-B | -    |
|    |                                                                                                                |           |      |      |                | SHEET 1 (   | ÖF 1 |