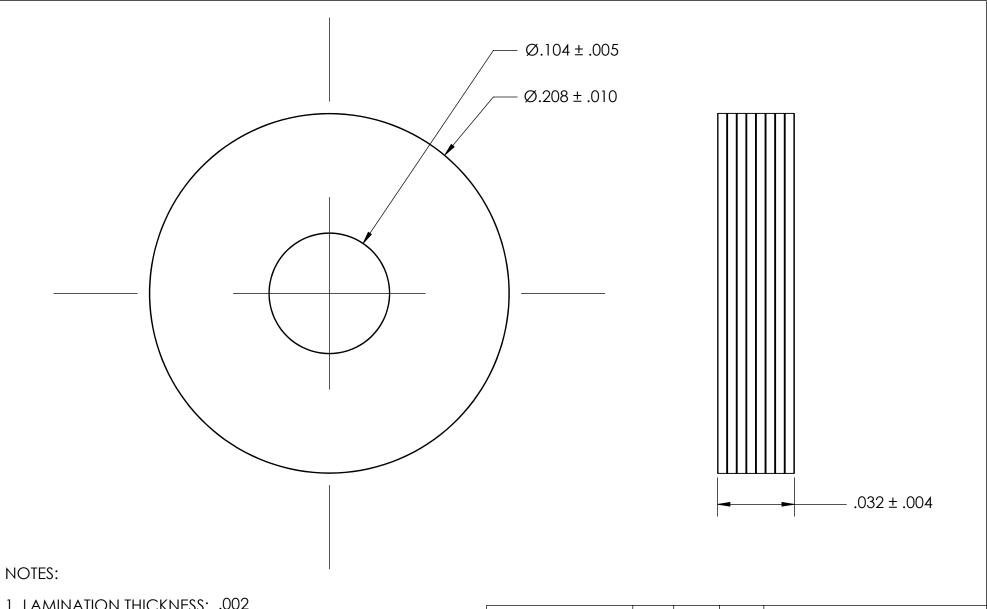

1. LAMINATION THICKNESS: .002

2. LAMINATION TYPE: ALL

3. SCREW SIZE: 3

| PROPRIETARY AND CONFIDENTIAL                                                                                                             |
|------------------------------------------------------------------------------------------------------------------------------------------|
| THE INFORMATION CONTAINED IN THIS<br>DRAWING IS THE SOLE PROPERTY OF<br>SEASTROM MANUFACTURING. ANY<br>REPRODUCTION IN PART OR AS A WHOL |
| DRAWING IS THE SOLE PROPERTY OF                                                                                                          |
| SEASTROM MANUFACTURING. ANY                                                                                                              |
| REPRODUCTION IN PART OR AS A WHOL                                                                                                        |

WITHOUT THE WRITTEN PERMISSION OF SEASTROM MANUFACTURING IS PROHIBITED.

| DIMENSIONS ARE IN INCHES                 |           |  |              |                |           |      |
|------------------------------------------|-----------|--|--------------|----------------|-----------|------|
| TOLERANCES:                              | DRAWN     |  | SEASTROM MFG |                |           |      |
| FRACTIONAL±1/32<br>ANGULAR: MACH±1/2 Deg | CHECKED   |  |              |                |           |      |
| TWO PLACE DECIMAL ±.01                   | ENG APPR. |  |              | LAMINATED SHIM |           |      |
| THREE PLACE DECIMAL ±.005                | MFG APPR. |  |              |                |           |      |
| MATERIAL                                 | Q.A.      |  |              |                |           |      |
| LAMINATED ALUMINUM                       | COMMENTS: |  | ]            |                |           |      |
| FINISH<br>NONE                           |           |  | SIZE         | DWG. NO.       |           | REV. |
| INOINE                                   |           |  | Α            | 5722-6-1-A     |           | _    |
| DRAWING IS NOT TO SCALE                  |           |  |              | J7 ZZ O 1 7 (  | SHEET 1 C | DF 1 |