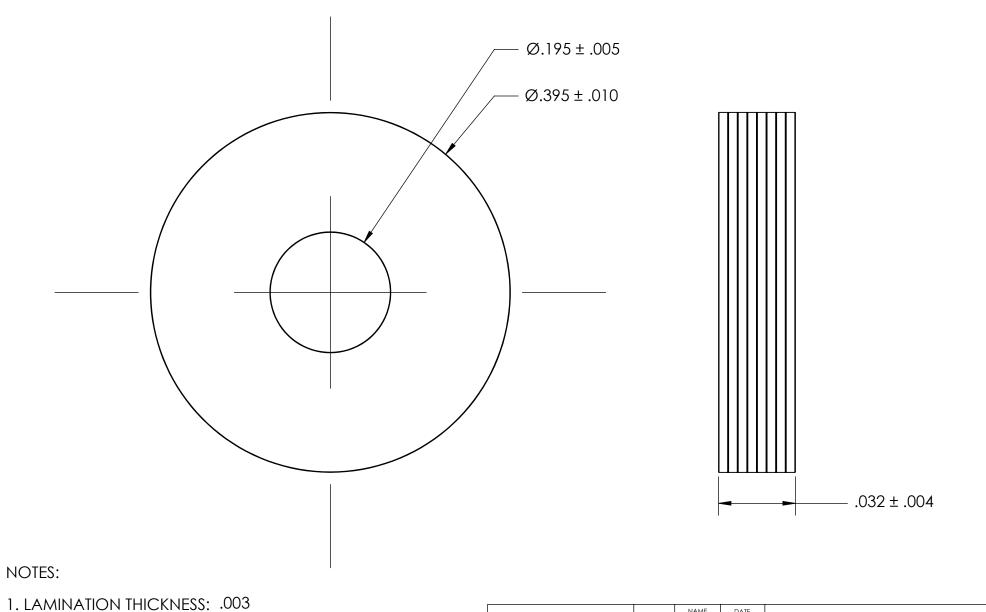

2. LAMINATION TYPE: ALL

3. SCREW SIZE: 10

| PROPRIETARY AND CONFIDENTIAL    |
|---------------------------------|
| THE INFORMATION CONTAINED IN TH |

DRAWING IS THE SOLE PROPERTY OF SEASTROM MANUFACTURING. ANY REPRODUCTION IN PART OR AS A WHOLE WITHOUT THE WRITTEN PERMISSION OF SEASTROM MANUFACTURING IS PROHIBITED.

|  | DIMENSIONS ARE IN INCHES<br>TOLERANCES:<br>FRACTIONAL±1/32<br>ANGULAR: MACH±1/2 Deg<br>TWO PLACE DECIMAL ±.01 | DRAWN     | NAME | DATE | SEASTROM MFG   |             |    |
|--|---------------------------------------------------------------------------------------------------------------|-----------|------|------|----------------|-------------|----|
|  |                                                                                                               | CHECKED   |      |      |                |             |    |
|  |                                                                                                               | ENG APPR. |      |      | LAMINATED SHIM |             |    |
|  | THREE PLACE DECIMAL ±.005                                                                                     | MFG APPR. |      |      |                |             |    |
|  | material<br>LAMINATED STEEL                                                                                   | Q.A.      |      |      |                |             |    |
|  |                                                                                                               | COMMENTS: |      |      |                |             |    |
|  | finish<br>NONE                                                                                                |           |      |      | SIZE           | DWG. NO.    | RE |
|  | DRAWING IS NOT TO SCALE                                                                                       |           |      |      | ^              | 5722-56-4-B | _  |
|  |                                                                                                               |           |      |      |                | SHEET 1 C   | )F |