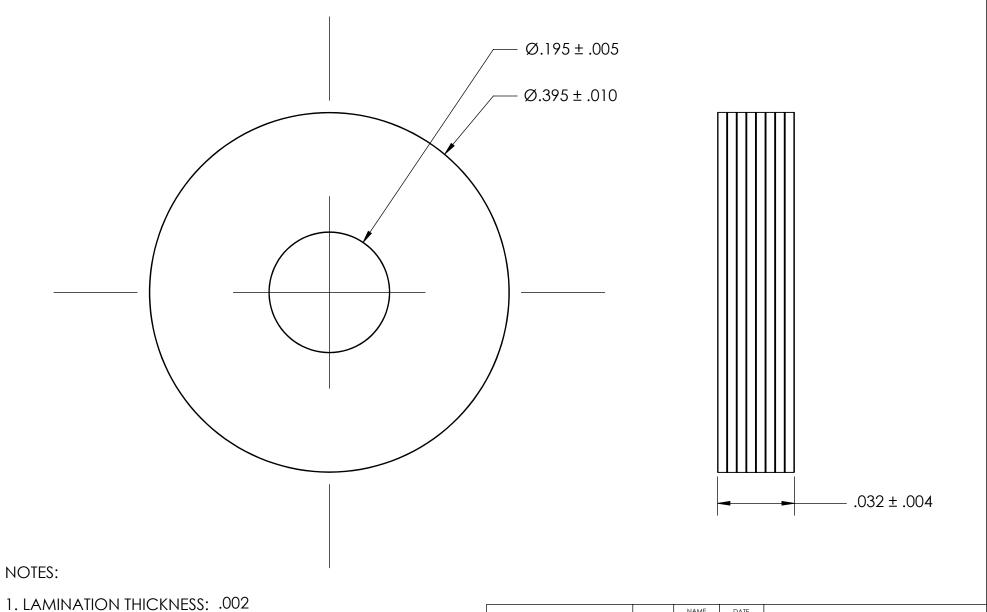

2. LAMINATION TYPE: ALL

3. SCREW SIZE: 10

| PROPRIETARY AND CONFIDENTIAL                                                                  |
|-----------------------------------------------------------------------------------------------|
| THE INFORMATION CONTAINED IN THIS DRAWING IS THE SOLE PROPERTY OF SEASTROM MANUFACTURING. ANY |
| DRAWING IS THE SOLE PROPERTY OF                                                               |
| SEASTROM MANHEACTHRING ANY                                                                    |

REPRODUCTION IN PART OR AS A WHOLE WITHOUT THE WRITTEN PERMISSION OF SEASTROM MANUFACTURING IS PROHIBITED.

|  | DIMENSIONS ARE IN INCHES TOLERANCES: FRACTIONAL±1/32 ANGULAR: MACH±1/2 Deg TWO PLACE DECIMAL ±.01 THREE PLACE DECIMAL ±.005 |           | NAME | DATE | SEASTROM MFG   |    |
|--|-----------------------------------------------------------------------------------------------------------------------------|-----------|------|------|----------------|----|
|  |                                                                                                                             | DRAWN     |      |      | 3EASTROM MEG   |    |
|  |                                                                                                                             | CHECKED   |      |      | LAMINATED SHIM |    |
|  |                                                                                                                             | ENG APPR. |      |      |                |    |
|  |                                                                                                                             | MFG APPR. |      |      |                |    |
|  | MATERIAL                                                                                                                    | Q.A.      |      |      | 1              |    |
|  | LAMINATED STEEL                                                                                                             | COMMENTS: |      |      | 1              |    |
|  | FINISH<br>NONE                                                                                                              |           |      |      | SIZE DWG. NO.  | RE |
|  | DRAWING IS NOT TO SCALE                                                                                                     |           |      |      | A 5722-56-4-A  | -  |
|  |                                                                                                                             |           |      |      | SHEET 1        | OF |