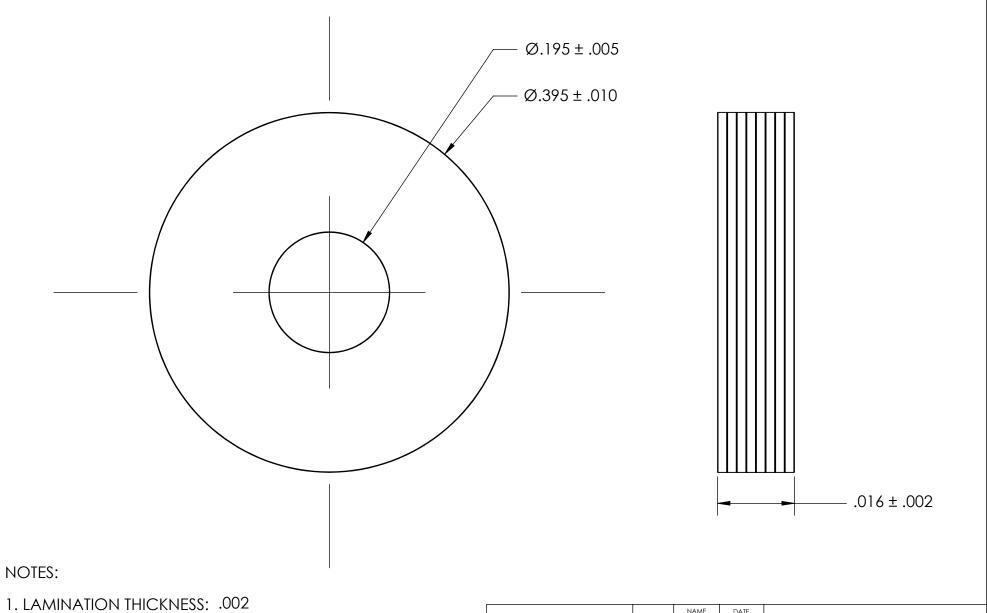

2. LAMINATION TYPE: ALL

3. SCREW SIZE: 10

| PROPRIETARY AND CONFIDENTIAL                                                                  |
|-----------------------------------------------------------------------------------------------|
| THE INFORMATION CONTAINED IN THIS DRAWING IS THE SOLE PROPERTY OF SEASTROM MANUFACTURING. ANY |
| DRAWING IS THE SOLE PROPERTY OF                                                               |
| SEASTROM MANUFACTURING. ANY                                                                   |
|                                                                                               |