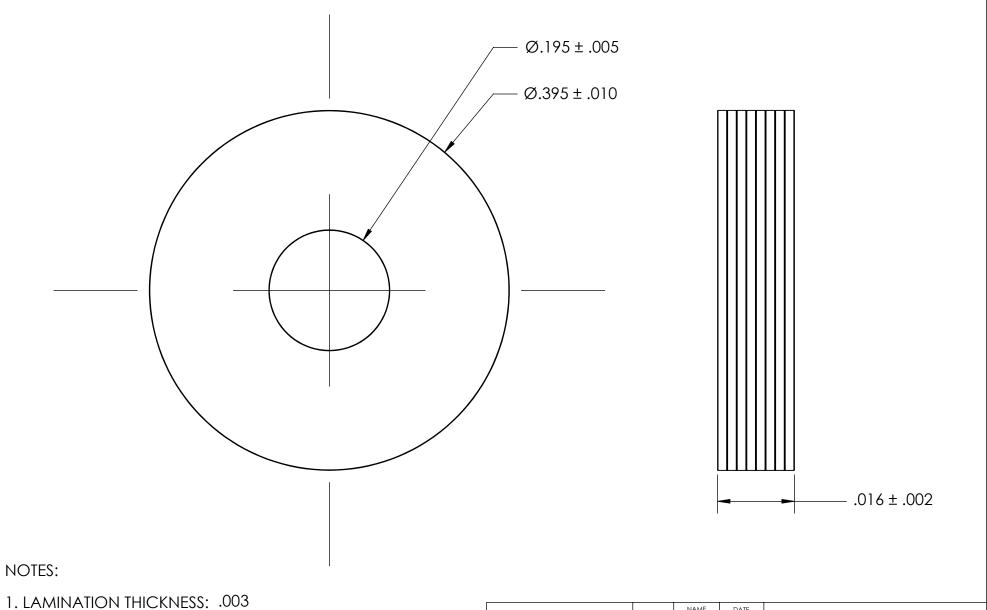

2. LAMINATION TYPE: ALL

3. SCREW SIZE: 10

| PROPRIETARY AND CONFIDENTIAL    |
|---------------------------------|
| THE INFORMATION CONTAINED IN TH |

DRAWING IS THE SOLE PROPERTY OF SEASTROM MANUFACTURING. ANY REPRODUCTION IN PART OR AS A WHOLE WITHOUT THE WRITTEN PERMISSION OF SEASTROM MANUFACTURING IS PROHIBITED.

|    | DIMENSIONS ARE IN INCHES TOLERANCES: FRACTIONAL±1/32 ANGULAR: MACH±1/2 Deg TWO PLACE DECIMAL ±.01 | DRAWN     | NAME | DATE | SEASTROM MFG |                |      |
|----|---------------------------------------------------------------------------------------------------|-----------|------|------|--------------|----------------|------|
|    |                                                                                                   | CHECKED   |      |      |              | LAMINATED SHIM |      |
|    |                                                                                                   | ENG APPR. |      |      |              |                |      |
|    | THREE PLACE DECIMAL ±.005                                                                         | MFG APPR. |      |      |              | LAMINATED SHIM |      |
|    | MATERIAL DE DE ACC                                                                                | Q.A.      |      |      |              |                |      |
|    | LAMINATED BRASS                                                                                   | COMMENTS: |      |      |              |                |      |
| E. | FINISH<br>NONE                                                                                    |           |      |      | _            | DWG. NO.       | REV. |
|    | DRAWING IS NOT TO SCALE                                                                           |           |      |      | Α            | 5722-55-2-B    | -    |
|    |                                                                                                   |           |      |      | l            | SHEET 1 C      | ᄱᅵ   |