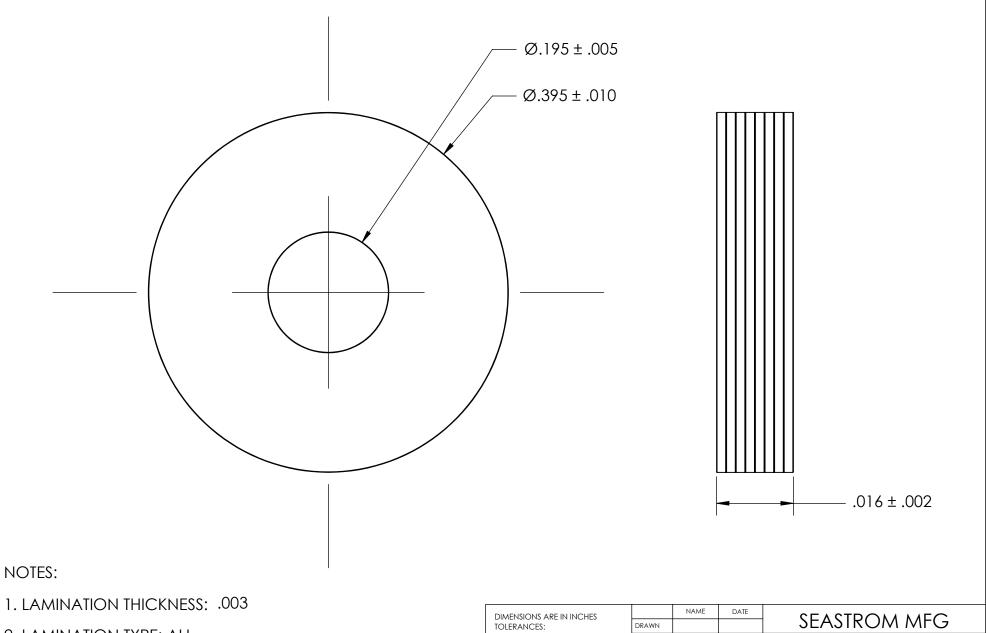

2. LAMINATION TYPE: ALL

3. SCREW SIZE: 10

|                                    | 1   |
|------------------------------------|-----|
| PROPRIETARY AND CONFIDENTIAL       | 1   |
| THE INFORMATION CONTAINED IN THIS  | M   |
| DRAWING IS THE SOLE PROPERTY OF    | I.  |
| SEASTROM MANUFACTURING. ANY        |     |
| REPRODUCTION IN PART OR AS A WHOLE | FIN |
| WITHOUT THE WRITTEN PERMISSION OF  | lΝ  |
| SEASTROM MANUFACTURING IS          |     |

PROHIBITED.

|  | DIMENSIONS ARE IN INCHES                                                                        |           |  |  |                           |
|--|-------------------------------------------------------------------------------------------------|-----------|--|--|---------------------------|
|  | TOLERANCES:                                                                                     | DRAWN     |  |  | SEASTROM MFG              |
|  | FRACTIONAL±1/32<br>ANGULAR: MACH±1/2 Deg<br>TWO PLACE DECIMAL ±.01<br>THREE PLACE DECIMAL ±.005 | CHECKED   |  |  | LAMINATED SHIM            |
|  |                                                                                                 | ENG APPR. |  |  |                           |
|  |                                                                                                 | MFG APPR. |  |  | LAMINATED 301M            |
|  | MATERIAL LAMINATED ALUMINUM                                                                     | Q.A.      |  |  |                           |
|  |                                                                                                 | COMMENTS: |  |  |                           |
|  | FINISH                                                                                          |           |  |  |                           |
|  | NONE                                                                                            |           |  |  | SIZE DWG. NO. 5722-55-1-B |
|  | DRAWING IS NOT TO SCALE                                                                         |           |  |  |                           |
|  | DIV/(WING IS NOT TO SCILLE                                                                      |           |  |  | SHEET                     |