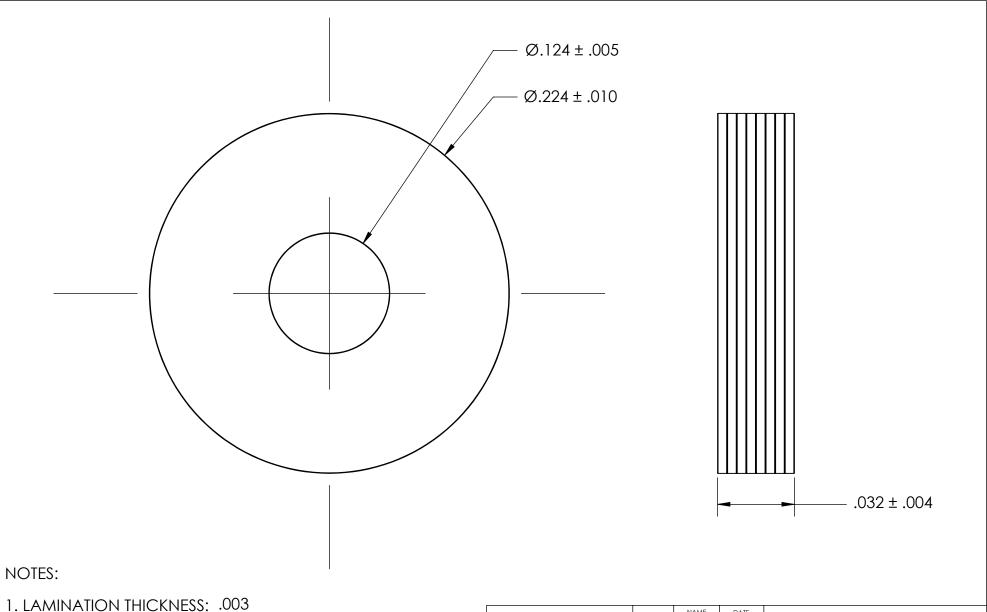

2. LAMINATION TYPE: ALL

3. SCREW SIZE: 4

| PROPRIETARY AND CONFIDENTIAL   |
|--------------------------------|
| THE INFORMATION CONTAINED IN T |

THE INFORMATION CONTAINED IN THIS DRAWING IS THE SOLE PROPERTY OF SEASTROM MANUFACTURING. ANY REPRODUCTION IN PART OR AS A WHOLE WITHOUT THE WRITTEN PERMISSION OF SEASTROM MANUFACTURING IS PROHIBITED.

|   | DIMENSIONS ARE IN INCHES TOLERANCES: FRACTIONAL±1/32 ANGULAR: MACH±1/2 Deg TWO PLACE DECIMAL ±.01 THREE PLACE DECIMAL ±.005 | DRAWN     | NAME | DATE | SEASTROM MFG   |                             |      |
|---|-----------------------------------------------------------------------------------------------------------------------------|-----------|------|------|----------------|-----------------------------|------|
|   |                                                                                                                             | CHECKED   |      |      |                |                             |      |
|   |                                                                                                                             | ENG APPR. |      |      |                | I A A AIN I A TEID SI IIA A |      |
|   |                                                                                                                             | MFG APPR. |      |      | LAMINATED SHIM |                             |      |
|   | material<br>LAMINATED BRASS                                                                                                 | Q.A.      |      |      |                |                             |      |
|   |                                                                                                                             | COMMENTS: |      |      |                |                             |      |
| E | finish<br>NONE                                                                                                              |           |      |      | _              | DWG. NO.                    | REV  |
|   | DRAWING IS NOT TO SCALE                                                                                                     |           |      |      | Α              | 5722-54-2-B                 | 1-   |
|   |                                                                                                                             |           |      |      |                | SHEET 1 (                   | OF 1 |